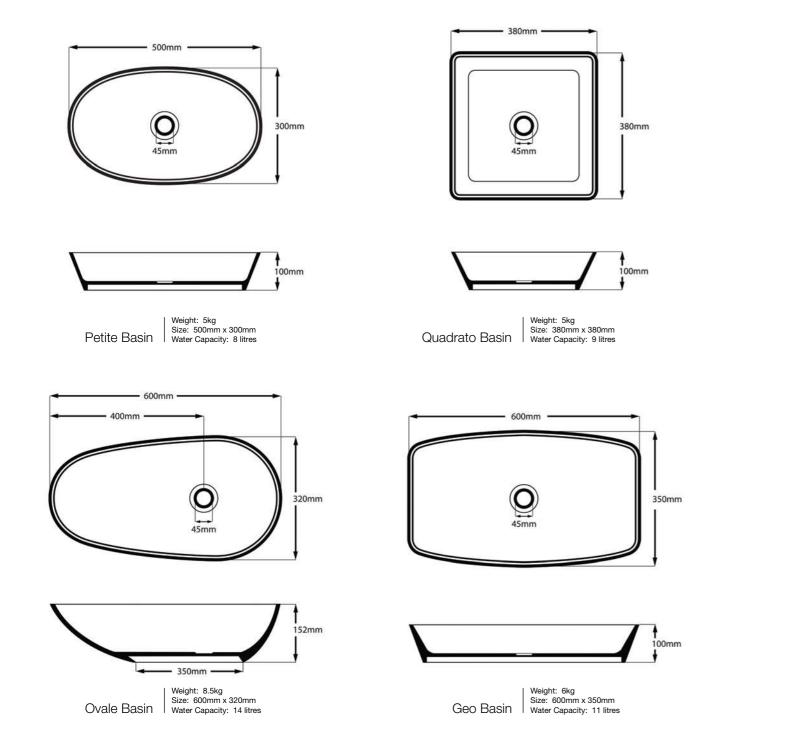

# **Stone**KAST **Technical Studio**

StoneKAST 37

Cocoon Basin Weight: 7kg Size: 600mm x 320mm Water Capacity: 13 litres

452mm

Oasis Basin Weight: 8.5kg Size: 452mm x 452mm Water Capacity: 14 litres