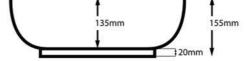

# **Stone**KAST **Technical Studio**

StoneKAST 37

Cocoon Basin Weight: 7kg Size: 600mm x 320mm Water Capacity: 13 litres

452mm

Oasis Basin Weight: 8.5kg Size: 452mm x 452mm Water Capacity: 14 litres