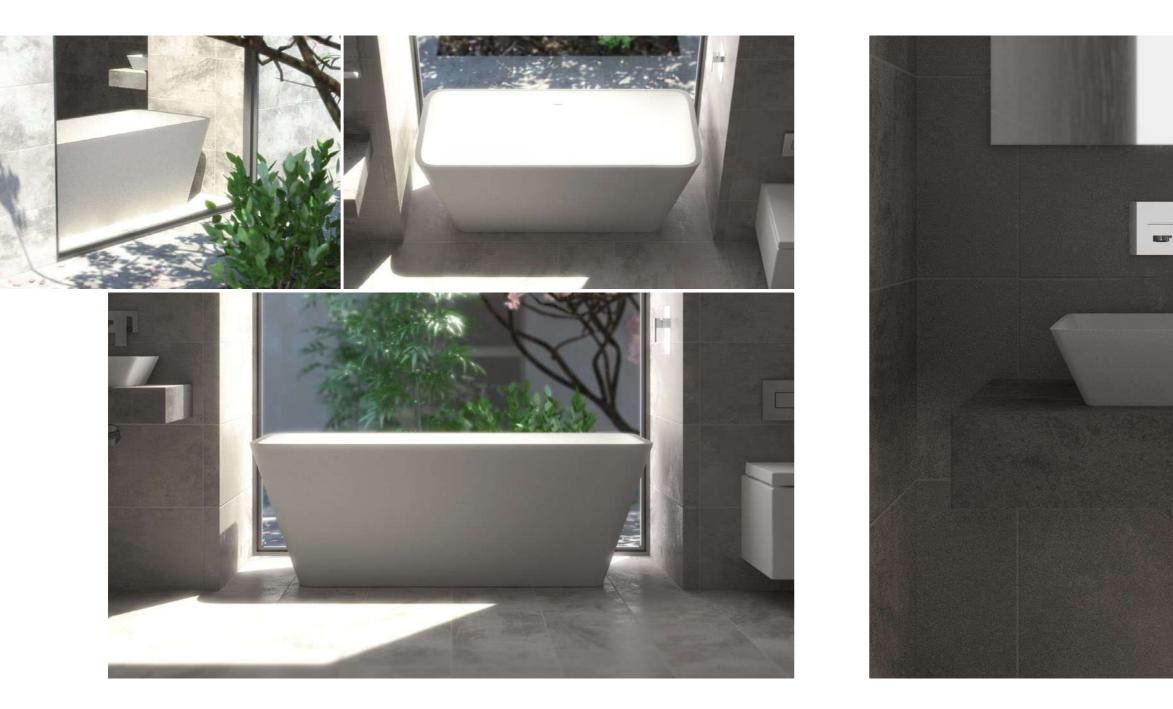

# StoneKAST

StoneKAST, the global brand based in Switzerland with a reputation for creating the very best in modern bathing.

Manufactured from an advanced blend of natural limestone and modern resin using the highest quality raw materials, StoneKAST will withstand the rigors of everyday use due to the very nature of the material.

The matt finish of a StoneKAST bath adds to the visual appeal. The surface is non porous, hygenic, provides great insulation properties and is quite simply the most comfortable material to bathe in.

A StoneKAST bath is the ultimate statement in luxury and style, providing a unique centrepiece to ones personal bathing sanctuary.

Designed for "life", a StoneKAST bath features a sleek yet seamless overflow continuing its minimalist appeals.