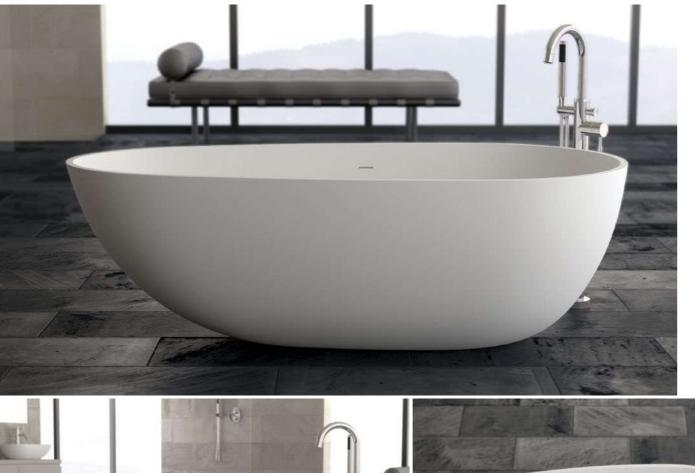

# Quadrato

Cutting edge design provides a modern twist in any environment. Ideal for those who desire a luxury bathroom where space is an issue.

Matching Quadrato Basin

12 Ovale

Natural beauty and organic elegance justifies the status of this Award winning bath. The original StoneKAST bath.