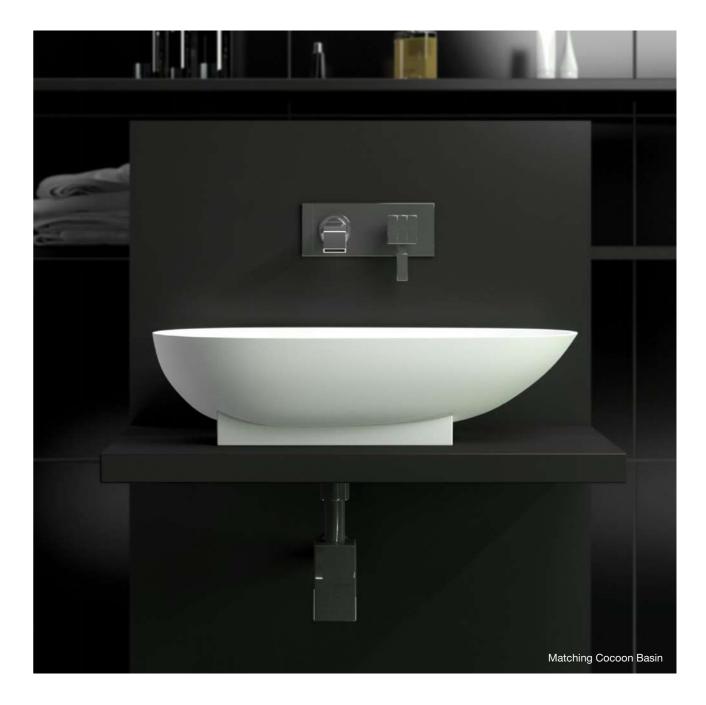

# Cocoon

<u> </u>

Outrageously daring or discreetly subtle, following the undulating curves within its striking appearance.