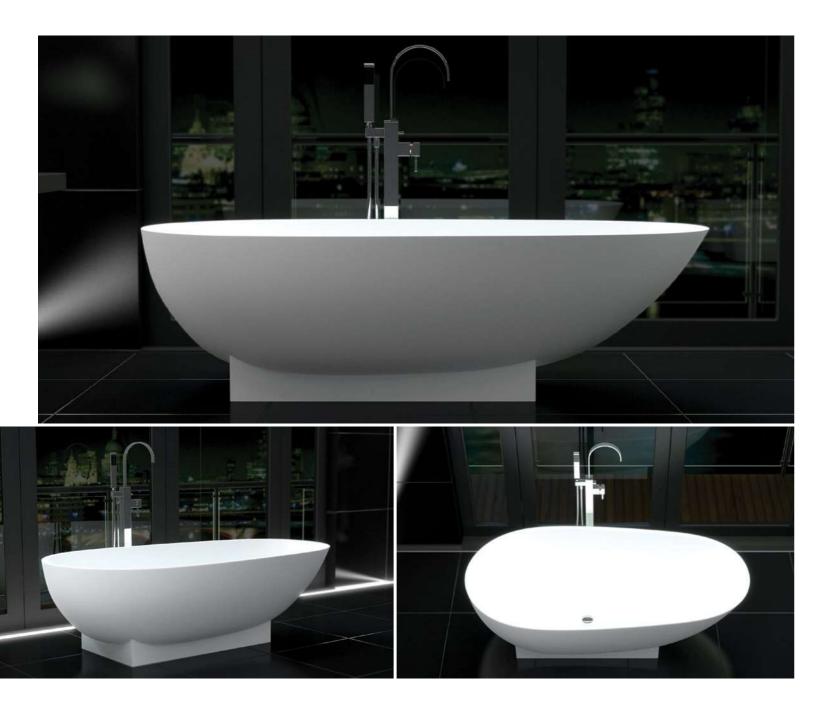

### Oasis

28 Oasis

Brilliantly imaginative in its simplicity, this exclusive bath is a powerful and exciting addition to the StoneKAST range providing infinite harmony in the most prestigious settings.

32 Classic

Always popular in traditional interiors, feeling equally at home in contemporary settings. Timeless and iconic, the Classic is a sleek update of an established favourite.

----

-