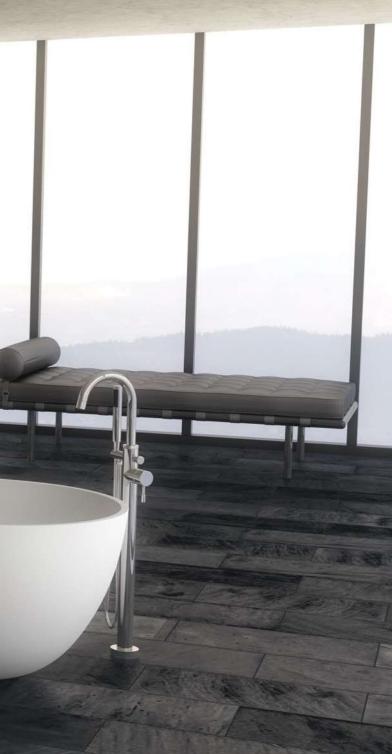

# Quadrato

Cutting edge design provides a modern twist in any environment. Ideal for those who desire a luxury bathroom where space is an issue.

Matching Quadrato Basin

12 Ovale

Natural beauty and organic elegance justifies the status of this Award winning bath. The original StoneKAST bath.