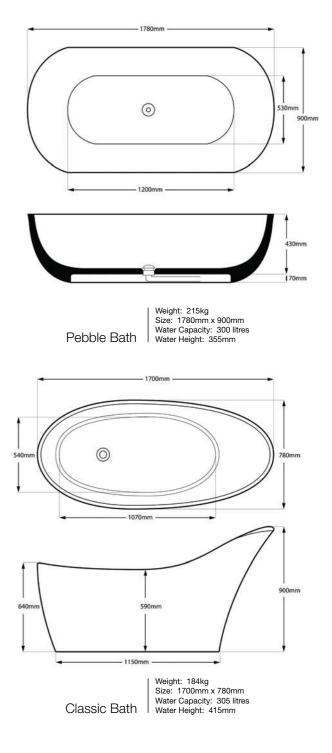

# Pebble

24 Pebble

Relaxation in this idyllic bathing sanctuary will balance the senses to provide exquisite ambience. Inspired by nature.

### Oasis

28 Oasis

Brilliantly imaginative in its simplicity, this exclusive bath is a powerful and exciting addition to the StoneKAST range providing infinite harmony in the most prestigious settings.

32 Classic

Always popular in traditional interiors, feeling equally at home in contemporary settings. Timeless and iconic, the Classic is a sleek update of an established favourite.

----

-