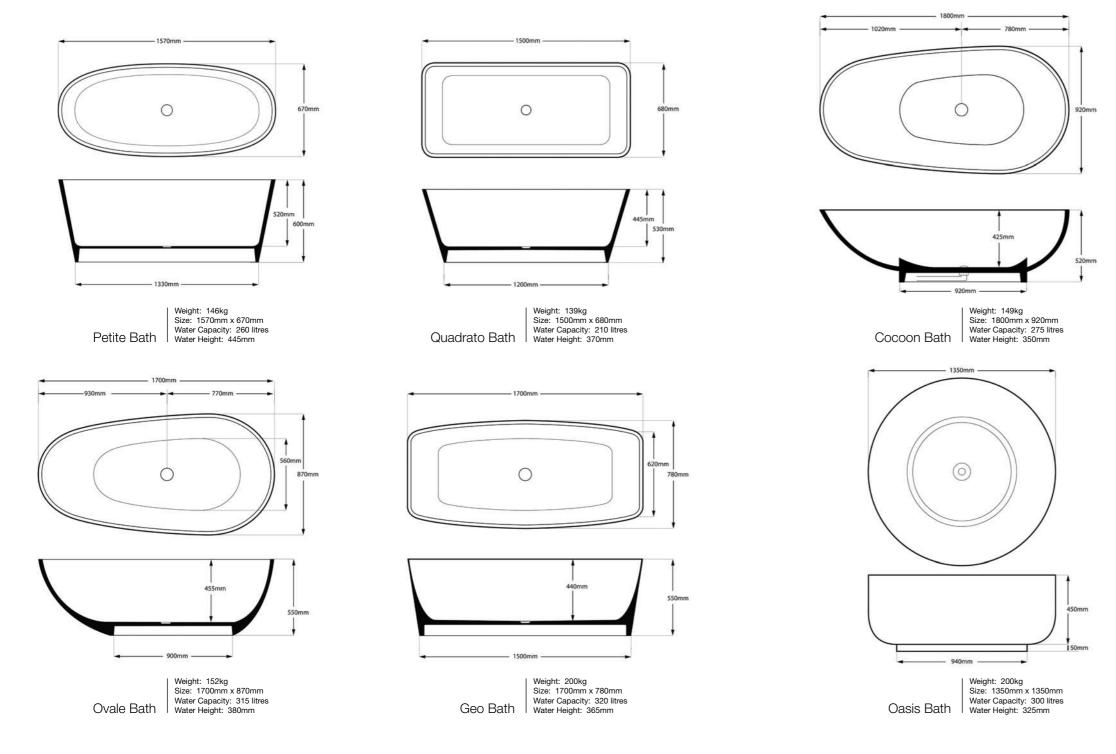

Quadrato 8

Cocoon 20

Classic 32

Geo 16

Ovale 12

Pebble 24

When form follows function. A collaboration of space saving design and effortless style. -1.60

State Line Line Line

# Quadrato

Cutting edge design provides a modern twist in any environment. Ideal for those who desire a luxury bathroom where space is an issue.

Matching Quadrato Basin

12 Ovale

Natural beauty and organic elegance justifies the status of this Award winning bath. The original StoneKAST bath.

### Geo

Alle

2 M 1

The fusion of modern perfection and Geometric splendour. Embodies the architecturally superior design and mathematical proportions of a 21st century bath.

# Cocoon

<u> </u>

Outrageously daring or discreetly subtle, following the undulating curves within its striking appearance.

# Pebble

24 Pebble

Relaxation in this idyllic bathing sanctuary will balance the senses to provide exquisite ambience. Inspired by nature.

### Oasis

28 Oasis

Brilliantly imaginative in its simplicity, this exclusive bath is a powerful and exciting addition to the StoneKAST range providing infinite harmony in the most prestigious settings.

32 Classic

Always popular in traditional interiors, feeling equally at home in contemporary settings. Timeless and iconic, the Classic is a sleek update of an established favourite.

----

-