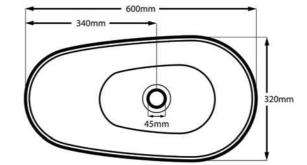

# Pebble

24 Pebble

Relaxation in this idyllic bathing sanctuary will balance the senses to provide exquisite ambience. Inspired by nature.

# **Stone**KAST **Technical Studio**

StoneKAST 37

Cocoon Basin Weight: 7kg Size: 600mm x 320mm Water Capacity: 13 litres

452mm

Oasis Basin Weight: 8.5kg Size: 452mm x 452mm Water Capacity: 14 litres