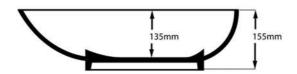

# **Stone**KAST **Technical Studio**

StoneKAST 37

Cocoon Basin Weight: 7kg Size: 600mm x 320mm Water Capacity: 13 litres

452mm

Oasis Basin Weight: 8.5kg Size: 452mm x 452mm Water Capacity: 14 litres