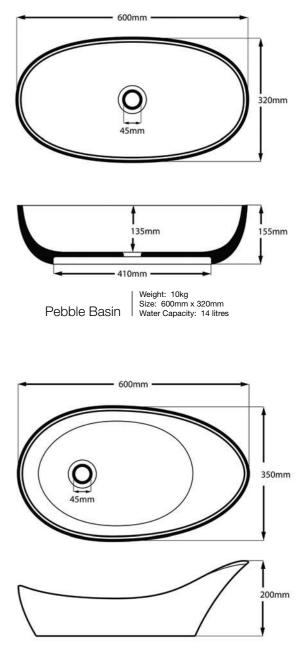

# Pebble

24 Pebble

Relaxation in this idyllic bathing sanctuary will balance the senses to provide exquisite ambience. Inspired by nature.

# **Stone**KAST **Technical Studio**

StoneKAST 37

Cocoon Basin Weight: 7kg Size: 600mm x 320mm Water Capacity: 13 litres

452mm

Oasis Basin Weight: 8.5kg Size: 452mm x 452mm Water Capacity: 14 litres