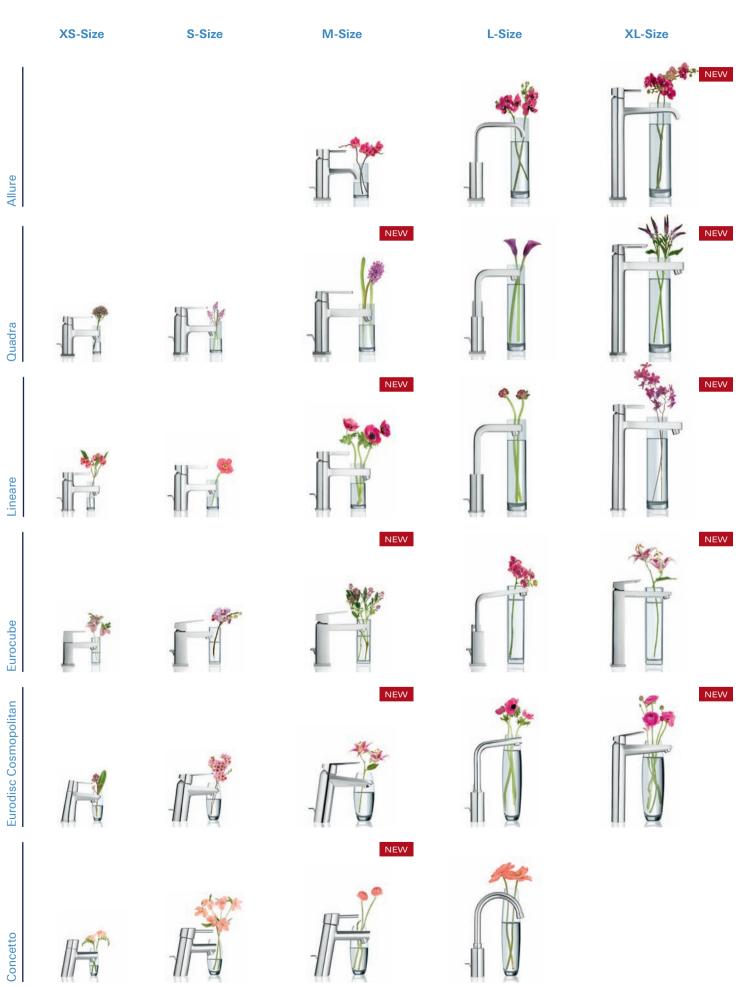

GROHE puts the luxury of choice in your hands.

To make it easy, all our washbasin mixers are marked with a "Size" character that everybody understands : from Extra-Small to Extra-Large. The higher the faucet gets, the higher and wider the spout reaches out, the more comfort !

### XS-Size

An extra small tap, ideal for cloakrooms, and usually used for cold water only.

### S-Size

L-Size

A comfortable, standard height basin mixer, ideal for regular basins.

A medium height tap designed for extra comfort. The slightly longer spout makes access easier.

A large tap with a long spout, ideal for washing or filling larger objects.

**XL-Size** An extra large tap ideal for vesselstyle basins. It offers exceptional comfort and style.

# 0

**GROHE Allure** 

### **GROHE** Lineare

**GROHE Eurocube** 

GROHE Eurodisc Cosmopolitan Page 5