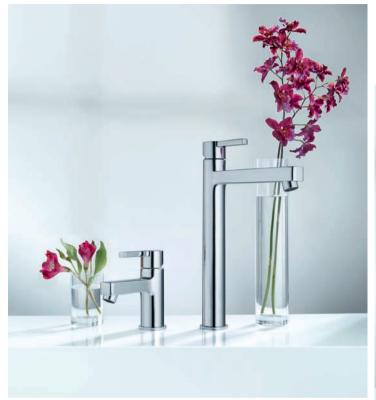

# 0

**GROHE Allure** 

# <u>PICK THE</u> <u>RIGHT SIZE...</u>

Once you have chosen the design of the GROHE washbasin mixer, you can adapt the size to your and your family's needs.

Whether you need a pillar tap or a faucet where you offer additional comfort so your kids can wash their hands more easily - the right product is available with the right comfort.

### XS-Size

For cloakrooms and small basins the extra small size offers a flexible, stylish solution.

**S-Size** A standard size faucet is the comfortable choice for standard comfort at the washbasin.

### M-Size

Add extra comfort with a higher medium height faucet, providing easier access with a longer spout.

### L-Size

Great for busy basins in family bathrooms, the large tap with a high spout is a practical & safe choice.

### **XL-Size**

Choose unrivalled comfort and create an elegant focal point with an extra-large faucet ideal for stylish vessel basins or for maximal comfort.