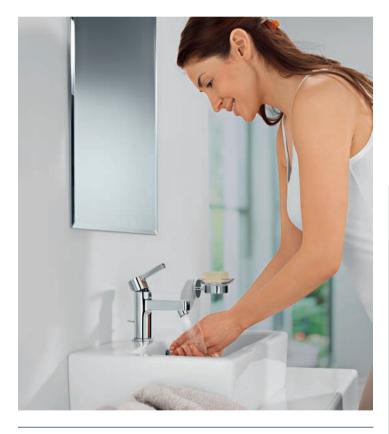

### XS-Size

For cloakrooms and small basins the extra small size offers a flexible, stylish solution.

**S-Size** A standard size faucet is the comfortable choice for standard comfort at the washbasin.