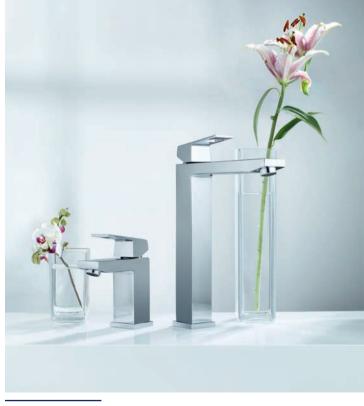

### **GROHE** Lineare

**GROHE Eurocube** 

GROHE Eurodisc Cosmopolitan Page 5

# <u>PICK THE</u> <u>RIGHT SIZE...</u>

Once you have chosen the design of the GROHE washbasin mixer, you can adapt the size to your and your family's needs.

Whether you need a pillar tap or a faucet where you offer additional comfort so your kids can wash their hands more easily - the right product is available with the right comfort.

### XS-Size

For cloakrooms and small basins the extra small size offers a flexible, stylish solution.

**S-Size** A standard size faucet is the comfortable choice for standard comfort at the washbasin.

### M-Size

Add extra comfort with a higher medium height faucet, providing easier access with a longer spout.

### L-Size

Great for busy basins in family bathrooms, the large tap with a high spout is a practical & safe choice.

### **XL-Size**

Choose unrivalled comfort and create an elegant focal point with an extra-large faucet ideal for stylish vessel basins or for maximal comfort.