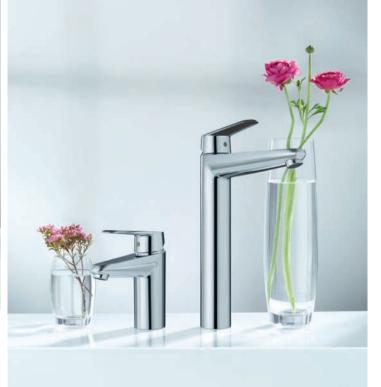

GROHE puts the luxury of choice in your hands.

To make it easy, all our washbasin mixers are marked with a "Size" character that everybody understands : from Extra-Small to Extra-Large. The higher the faucet gets, the higher and wider the spout reaches out, the more comfort !

### S-Size

L-Size

A comfortable, standard height basin mixer, ideal for regular basins.

A medium height tap designed for extra comfort. The slightly longer spout makes access easier.

A large tap with a long spout, ideal for washing or filling larger objects.

**XL-Size** An extra large tap ideal for vesselstyle basins. It offers exceptional comfort and style.