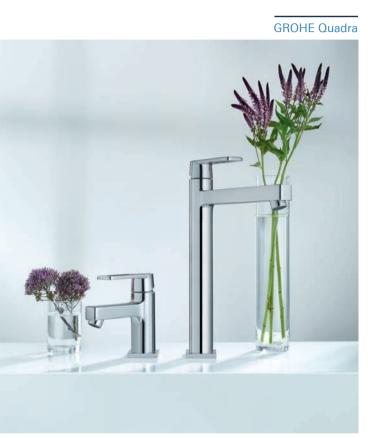

### **GROHE** Lineare

**GROHE Eurocube** 

GROHE Eurodisc Cosmopolitan Page 5

# <u>PICK THE</u> <u>RIGHT SIZE...</u>

Once you have chosen the design of the GROHE washbasin mixer, you can adapt the size to your and your family's needs.

Whether you need a pillar tap or a faucet where you offer additional comfort so your kids can wash their hands more easily - the right product is available with the right comfort.

### XS-Size

For cloakrooms and small basins the extra small size offers a flexible, stylish solution.

**S-Size** A standard size faucet is the comfortable choice for standard comfort at the washbasin.

### M-Size

Add extra comfort with a higher medium height faucet, providing easier access with a longer spout.

### L-Size

Great for busy basins in family bathrooms, the large tap with a high spout is a practical & safe choice.

### **XL-Size**

Choose unrivalled comfort and create an elegant focal point with an extra-large faucet ideal for stylish vessel basins or for maximal comfort.