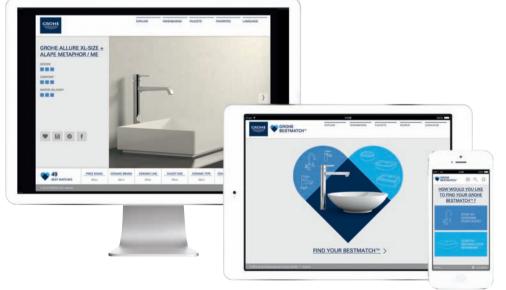

# AND FIND YOUR GROHE BESTMATCH™!

GROHE now makes it easier than ever for you to find the perfect combination of washbasin and faucet – with the GROHE BestMatch<sup>™</sup> website and app for iOS & Android. Regardless of whether you are looking for a washbasin to fit your desired GROHE faucet, or an exclusive GROHE faucet for your washbasin, with GROHE BestMatch<sup>™</sup> you're guaranteed to find just the right combination.

With GROHE BestMatch<sup>™</sup>, choose your favorite design and adapt the size to the washbasin - with the confidence that the combination fits technically and delivers the best comfort. All combinations - also the ones with the new M-Size and XL-Size washbasin mixers have been tested 100% in our test center in Hemer, Germany.