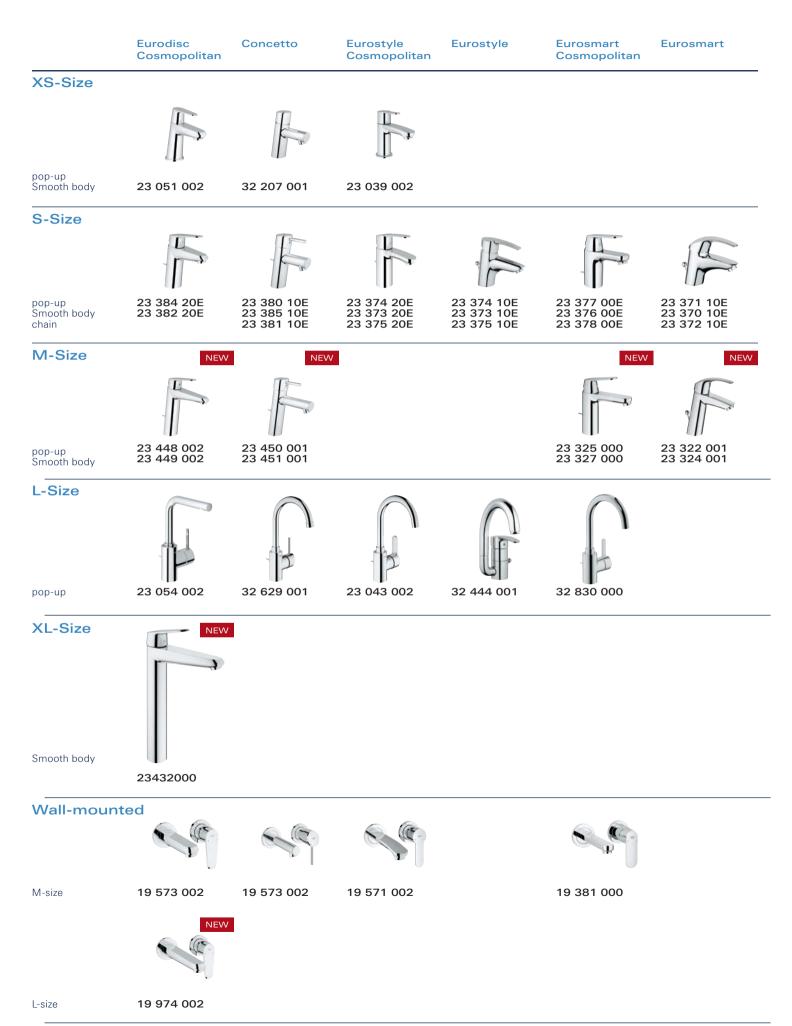

GROHE puts the luxury of choice in your hands.

To make it easy, all our washbasin mixers are marked with a "Size" character that everybody understands : from Extra-Small to Extra-Large. The higher the faucet gets, the higher and wider the spout reaches out, the more comfort !

### XS-Size

An extra small tap, ideal for cloakrooms, and usually used for cold water only.

### S-Size

L-Size

A comfortable, standard height basin mixer, ideal for regular basins.

A medium height tap designed for extra comfort. The slightly longer spout makes access easier.

A large tap with a long spout, ideal for washing or filling larger objects.

**XL-Size** An extra large tap ideal for vesselstyle basins. It offers exceptional comfort and style.

### XS-Size

For cloakrooms and small basins the extra small size offers a flexible, stylish solution.

**S-Size** A standard size faucet is the comfortable choice for standard comfort at the washbasin.

### M-Size

Add extra comfort with a higher medium height faucet, providing easier access with a longer spout.

### L-Size

Great for busy basins in family bathrooms, the large tap with a high spout is a practical & safe choice.

### **XL-Size**

Choose unrivalled comfort and create an elegant focal point with an extra-large faucet ideal for stylish vessel basins or for maximal comfort.