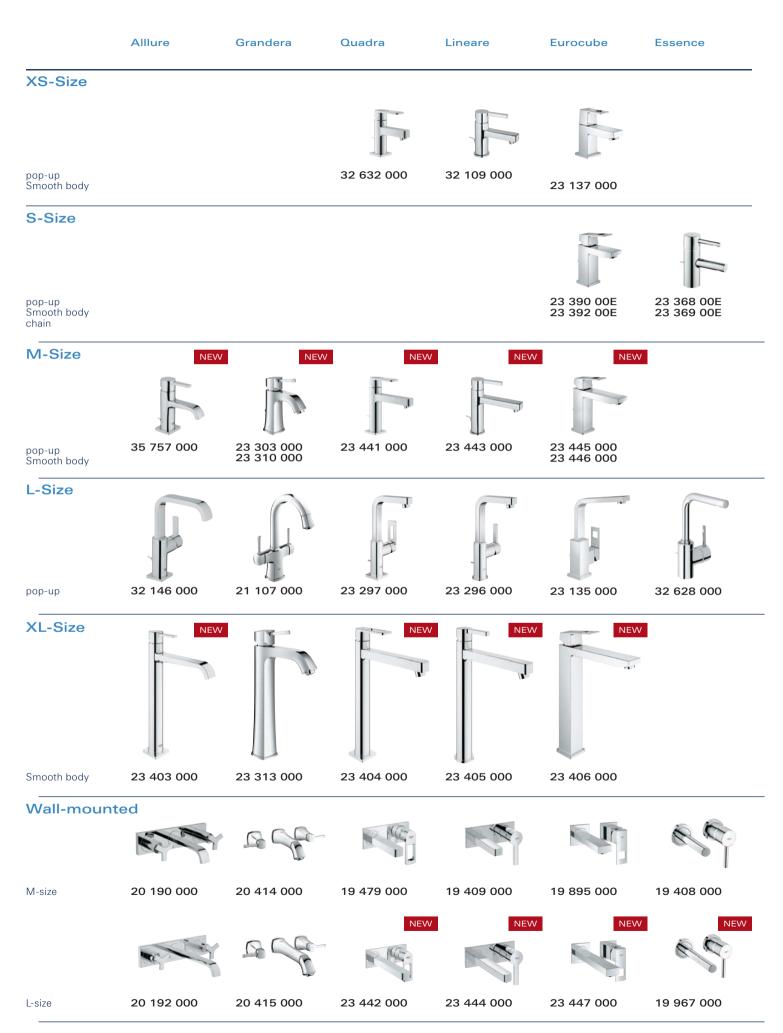

GROHE puts the luxury of choice in your hands.

To make it easy, all our washbasin mixers are marked with a "Size" character that everybody understands : from Extra-Small to Extra-Large. The higher the faucet gets, the higher and wider the spout reaches out, the more comfort !

### XS-Size

An extra small tap, ideal for cloakrooms, and usually used for cold water only.

### S-Size

L-Size

A comfortable, standard height basin mixer, ideal for regular basins.

A medium height tap designed for extra comfort. The slightly longer spout makes access easier.

A large tap with a long spout, ideal for washing or filling larger objects.

**XL-Size** An extra large tap ideal for vesselstyle basins. It offers exceptional comfort and style.

### XS-Size

For cloakrooms and small basins the extra small size offers a flexible, stylish solution.

**S-Size** A standard size faucet is the comfortable choice for standard comfort at the washbasin.

### M-Size

Add extra comfort with a higher medium height faucet, providing easier access with a longer spout.

### L-Size

Great for busy basins in family bathrooms, the large tap with a high spout is a practical & safe choice.

### **XL-Size**

Choose unrivalled comfort and create an elegant focal point with an extra-large faucet ideal for stylish vessel basins or for maximal comfort.