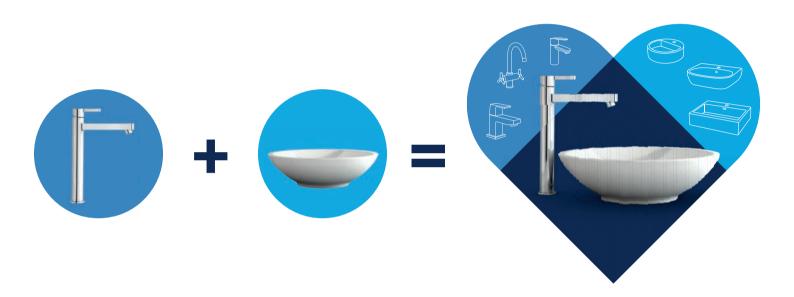

# AND FIND YOUR GROHE BESTMATCH™!

GROHE now makes it easier than ever for you to find the perfect combination of washbasin and faucet – with the GROHE BestMatch<sup>™</sup> website and app for iOS & Android. Regardless of whether you are looking for a washbasin to fit your desired GROHE faucet, or an exclusive GROHE faucet for your washbasin, with GROHE BestMatch<sup>™</sup> you're guaranteed to find just the right combination.

With GROHE BestMatch<sup>™</sup>, choose your favorite design and adapt the size to the washbasin - with the confidence that the combination fits technically and delivers the best comfort. All combinations - also the ones with the new M-Size and XL-Size washbasin mixers have been tested 100% in our test center in Hemer, Germany.