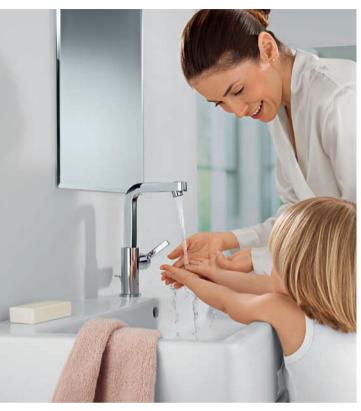

### S-Size

L-Size

A comfortable, standard height basin mixer, ideal for regular basins.

A medium height tap designed for extra comfort. The slightly longer spout makes access easier.

A large tap with a long spout, ideal for washing or filling larger objects.

# <u>PICK THE</u> <u>RIGHT SIZE...</u>

Once you have chosen the design of the GROHE washbasin mixer, you can adapt the size to your and your family's needs.

Whether you need a pillar tap or a faucet where you offer additional comfort so your kids can wash their hands more easily - the right product is available with the right comfort.

### XS-Size

For cloakrooms and small basins the extra small size offers a flexible, stylish solution.

**S-Size** A standard size faucet is the comfortable choice for standard comfort at the washbasin.