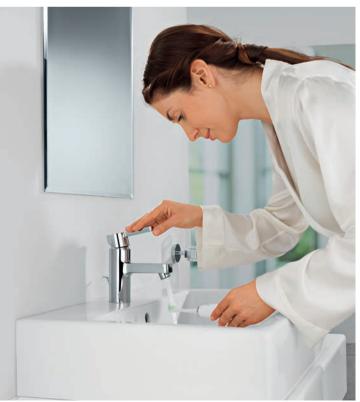

### M-Size

Add extra comfort with a higher medium height faucet, providing easier access with a longer spout.