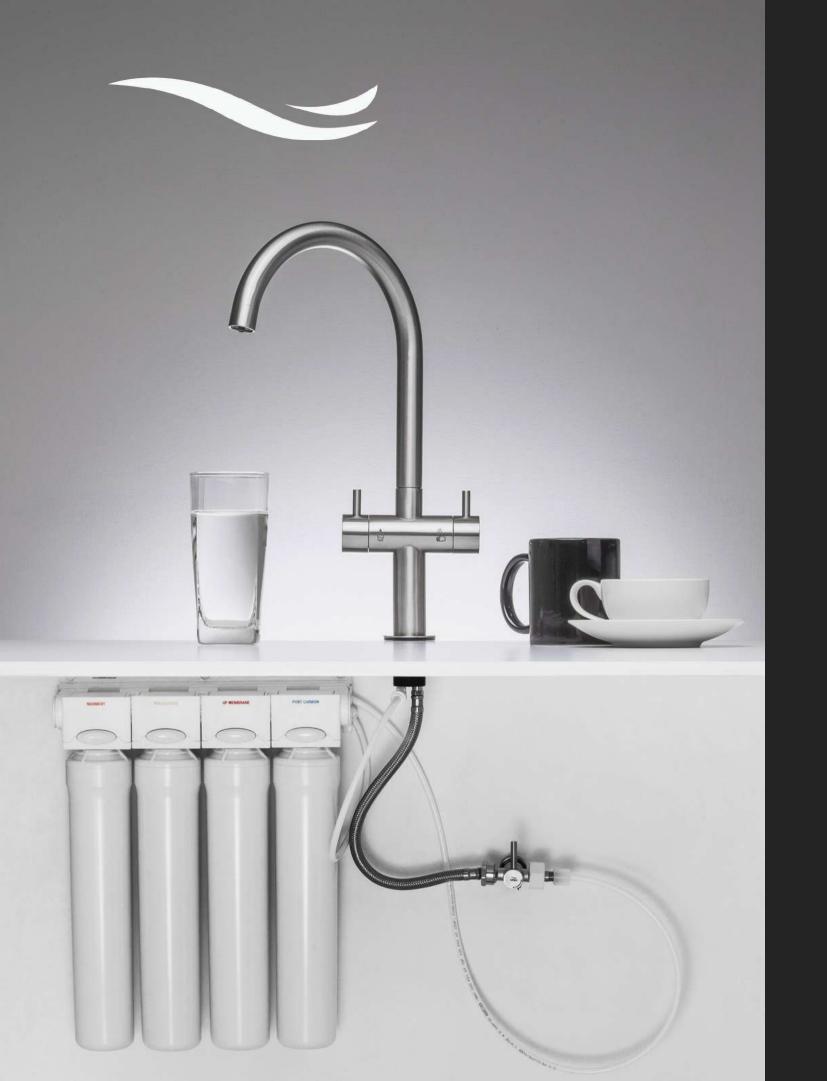

DEMARK & GOOD DESIGN AWARD 2012 THAILAND-JAPAN MARATHON SERIES DECK SINGLE CONTROL SINK FAUCET WITH SHOWER SET

DEMARK & GOOD DESIGN AWARD 2012 THAILAND-JAPAN DUO+ SERIES DECK DUAL CONTROL SINGLE KITCHEN SINK FAUCET FOR WATER PURIFIER