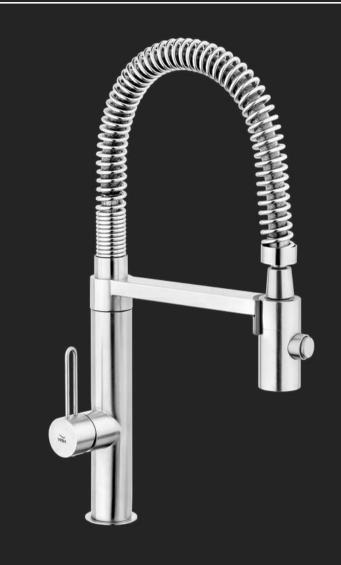

rade, suitable with salty ambiance).

Target for medium to high customer.



Products are made of stainless steel grade
201 combined with Thermo-Plastic ABS
Target for low to medium market with
economic price (fighting brand)

• 0



USA MEXICO BRAZIL

FRANCH ITALY NETHERLAND SWEDEN FINLAND

PHILIPPINES INDIA MALDIVES PAKISTAN
MYANMAR LAOS CAMBODIA VIETNAM SRI LANKA

SINGAPORE MALAYSIA JAPAN TANZANIA LEBANON JORDAN SAUDI ARABIA

# THAILAND MARKET















**MODERN TRADE** 

CONSTRUCTION/
HARDWARE SHOP









PROJECT
OEM
PROPERTIES







#### **PRODUCT RANGES**

- 1. Stainless Steel Faucet, Shower, Bidet
- 2. Stainless Steel Bathroom Accessories
- 3. Stainless Steel Bathroom Wireware
- 4. Stainless Steel Door Hardware





# STAINLESS STEEL FAUCET



## STAINLESS STEEL FAUCET

























## STAINLESS STEEL SHOWER





# STAINLESS STEEL BIDET SPRAY



### STAINLESS STEEL BIDET SPRAY





VEGETABLE&FRUIT WASHING



PERSONAL HYGIENE



TOILET CLEANING



CLOTH DIAPER CLEANING



PET BATHING





#### TRAP, WASTE, FLOOR DRAIN, ROOF DRAIN















# STAINLESS STEEL BATHROOM ACCESSORIES



## STAINLESS STEEL

#### BATHROOM ACCESSORIES









# STAINLESS STEEL GRAB BAR



## STAINLESS STEEL GRAB BAR





# STAINLESS STEEL WIREWARE



## STAINLESS STEEL WIREWARE





















## STAINLESS STEEL DOOR HARDWARE







#### PREMIUM QUALITY STAINLESS STEEL 304

Made of high quality Stainless Steel grade 304, feel the touch of Stainless Steel surface, longer durability and high corrosion resistance which differs from general chromed coated products.