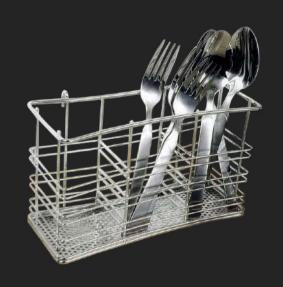

PROJECT
OEM
PROPERTIES







#### **PRODUCT RANGES**

- 1. Stainless Steel Faucet, Shower, Bidet
- 2. Stainless Steel Bathroom Accessories
- 3. Stainless Steel Bathroom Wireware
- 4. Stainless Steel Door Hardware





# STAINLESS STEEL FAUCET



## STAINLESS STEEL FAUCET

























## STAINLESS STEEL SHOWER





# STAINLESS STEEL BIDET SPRAY



### STAINLESS STEEL BIDET SPRAY





VEGETABLE&FRUIT WASHING



PERSONAL HYGIENE



TOILET CLEANING



CLOTH DIAPER CLEANING



PET BATHING





#### TRAP, WASTE, FLOOR DRAIN, ROOF DRAIN















# STAINLESS STEEL BATHROOM ACCESSORIES



## STAINLESS STEEL

#### BATHROOM ACCESSORIES









# STAINLESS STEEL GRAB BAR



## STAINLESS STEEL GRAB BAR





# STAINLESS STEEL WIREWARE



## STAINLESS STEEL WIREWARE





















## STAINLESS STEEL DOOR HARDWARE







#### PREMIUM QUALITY STAINLESS STEEL 304

Made of high quality Stainless Steel grade 304, feel the touch of Stainless Steel surface, longer durability and high corrosion resistance which differs from general chromed coated products.



#### SAFE FROM HEAVY METAL CONTAMINATION

Verified by Thailand Industrial Standard for water safe and free from hazardous heavy metal contamination (Lead and Cadmium).



#### **ALL SPARE PARTS ARE REPLACEABLE**

Extend the product life with available spare parts for all parts. Spare parts are easy to replace. Easy reparation and low maintenance cost.



#### **SMOOTH TOUCH AND EASY USE**

Enjoy the softness of water flow. Easy to use with smooth touch from innovative spring system. Our Rinsing Spray has passed the