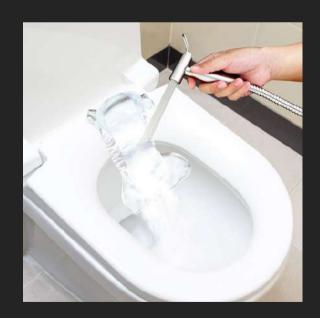

# STAINLESS STEEL BIDET SPRAY

### STAINLESS STEEL BIDET SPRAY

VEGETABLE&FRUIT WASHING

PERSONAL HYGIENE

TOILET CLEANING

CLOTH DIAPER CLEANING

PET BATHING