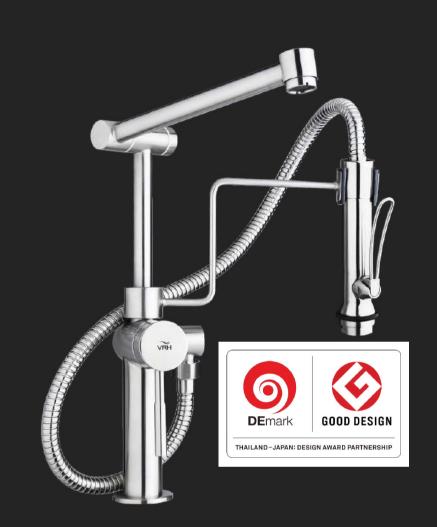

DEMARK & GOOD DESIGN AWARD 2012 THAILAND-JAPAN MARATHON SERIES DECK SINGLE CONTROL SINK FAUCET WITH SHOWER SET

DEMARK & GOOD DESIGN AWARD 2012 THAILAND-JAPAN DUO+ SERIES DECK DUAL CONTROL SINGLE KITCHEN SINK FAUCET FOR WATER PURIFIER