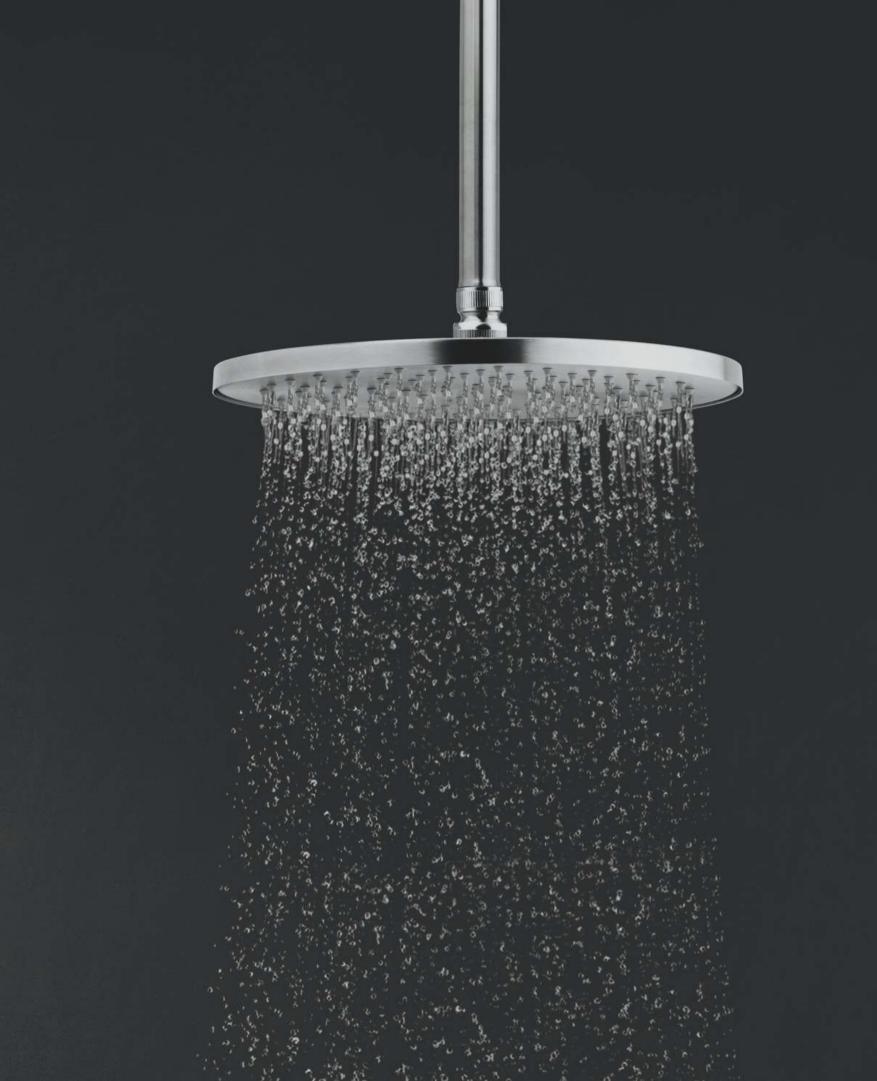

with salty ambiance).

Target for medium to high customer.



Products are made of stainless steel grade
201 combined with Thermo-Plastic ABS
Target for low to medium market with
economic price (fighting brand)

• 0



USA MEXICO BRAZIL

FRANCH ITALY NETHERLAND SWEDEN FINLAND

PHILIPPINES INDIA MALDIVES PAKISTAN
MYANMAR LAOS CAMBODIA VIETNAM SRI LANKA

SINGAPORE MALAYSIA JAPAN TANZANIA LEBANON JORDAN SAUDI ARABIA

# THAILAND MARKET















**MODERN TRADE** 

CONSTRUCTION/
HARDWARE SHOP









PROJECT
OEM
PROPERTIES







#### **PRODUCT RANGES**

- 1. Stainless Steel Faucet, Shower, Bidet
- 2. Stainless Steel Bathroom Accessories
- 3. Stainless Steel Bathroom Wireware
- 4. Stainless Steel Door Hardware





# STAINLESS STEEL FAUCET



## STAINLESS STEEL FAUCET

























## STAINLESS STEEL SHOWER





# STAINLESS STEEL BIDET SPRAY



### STAINLESS STEEL BIDET SPRAY





VEGETABLE&FRUIT WASHING



PERSONAL HYGIENE



TOILET CLEANING



CLOTH DIAPER CLEANING



PET BATHING





#### TRAP, WASTE, FLOOR DRAIN, ROOF DRAIN















# STAINLESS STEEL BATHROOM ACCESSORIES



## STAINLESS STEEL

#### BATHROOM ACCESSORIES









# STAINLESS STEEL GRAB BAR



## STAINLESS STEEL GRAB BAR





# STAINLESS STEEL WIREWARE



## STAINLESS STEEL WIREWARE





















## STAINLESS STEEL DOOR HARDWARE







#### PREMIUM QUALITY STAINLESS STEEL 304

Made of high quality Stainless Steel grade 304, feel the touch of Stainless Steel surface, longer durability and high corrosion resistance which differs from general chromed coated products.



#### SAFE FRO