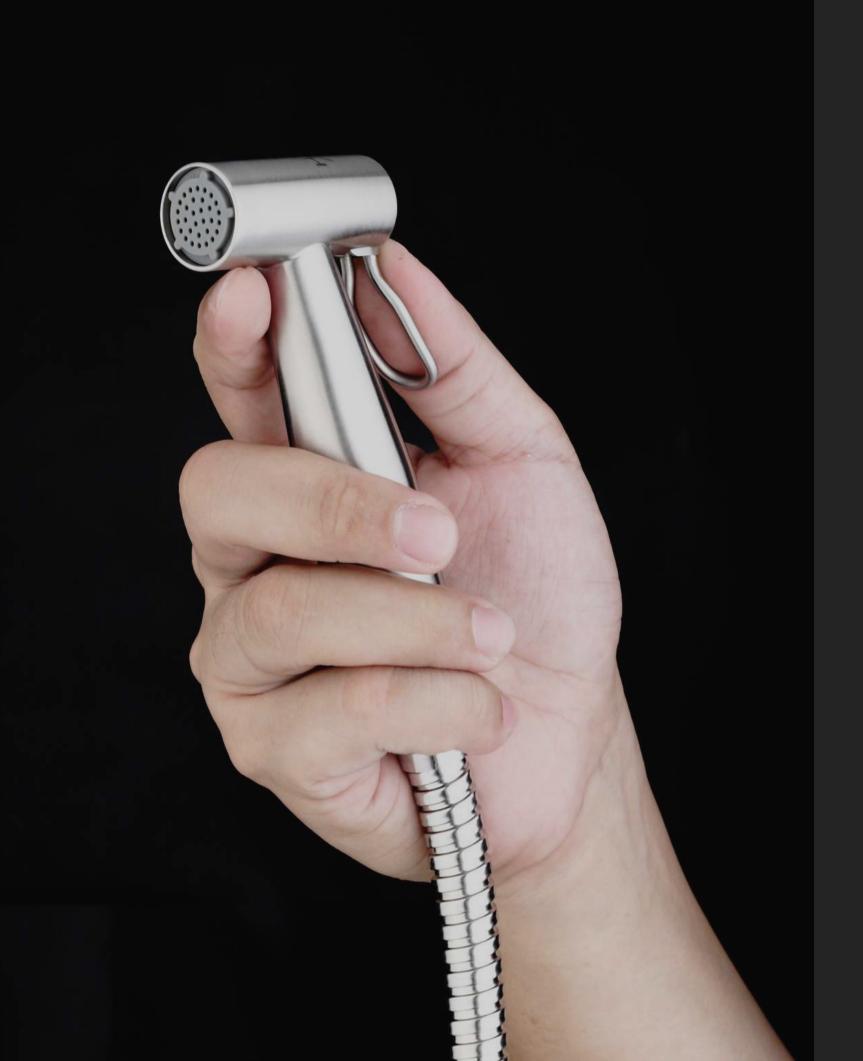

# STAINLESS STEEL BIDET SPRAY

### STAINLESS STEEL BIDET SPRAY

VEGETABLE&FRUIT WASHING

PERSONAL HYGIENE

TOILET CLEANING

CLOTH DIAPER CLEANING

PET BATHING