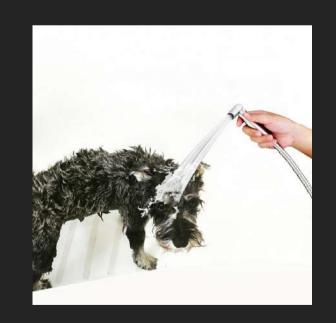

# STAINLESS STEEL BIDET SPRAY

### STAINLESS STEEL BIDET SPRAY

VEGETABLE&FRUIT WASHING

PERSONAL HYGIENE

TOILET CLEANING

CLOTH DIAPER CLEANING

PET BATHING