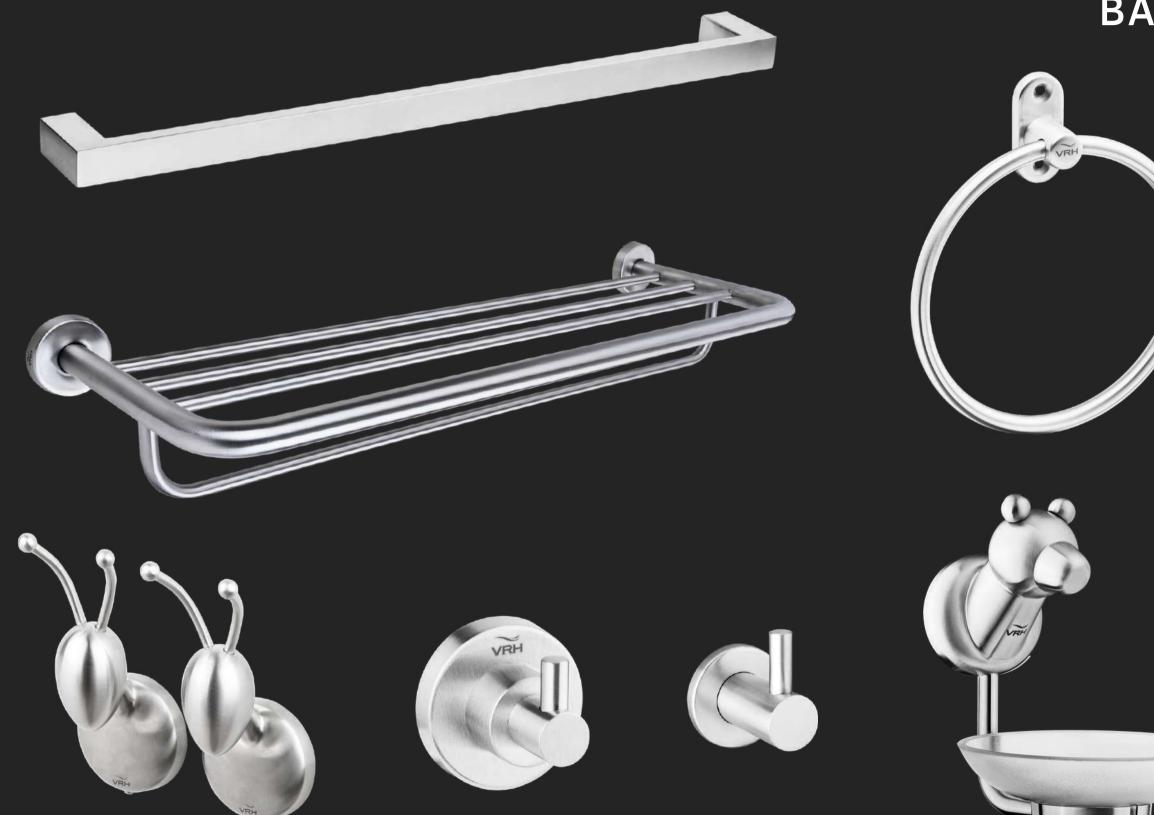

# STAINLESS STEEL BATHROOM ACCESSORIES

## STAINLESS STEEL

#### BATHROOM ACCESSORIES