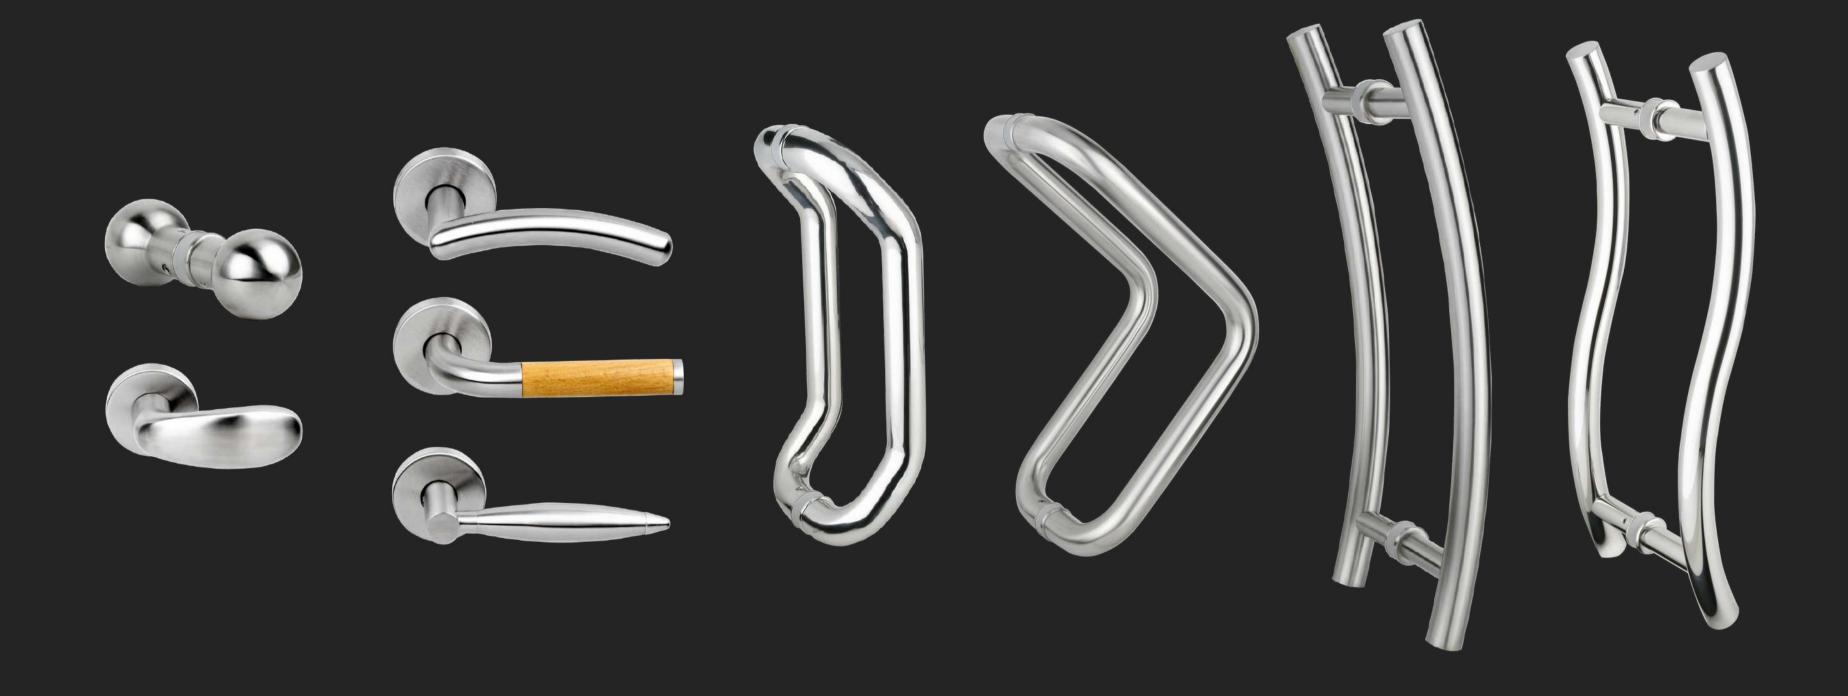

PRODUCT RANGES**

- 1. Stainless Steel Faucet, Shower, Bidet
- 2. Stainless Steel Bathroom Accessories
- 3. Stainless Steel Bathroom Wireware
- 4. Stainless Steel Door Hardware





# STAINLESS STEEL FAUCET



## STAINLESS STEEL FAUCET

























## STAINLESS STEEL SHOWER





# STAINLESS STEEL BIDET SPRAY



### STAINLESS STEEL BIDET SPRAY





VEGETABLE&FRUIT WASHING



PERSONAL HYGIENE



TOILET CLEANING



CLOTH DIAPER CLEANING



PET BATHING





#### TRAP, WASTE, FLOOR DRAIN, ROOF DRAIN















# STAINLESS STEEL BATHROOM ACCESSORIES



## STAINLESS STEEL

#### BATHROOM ACCESSORIES









# STAINLESS STEEL GRAB BAR



## STAINLESS STEEL GRAB BAR





# STAINLESS STEEL WIREWARE



## STAINLESS STEEL WIREWARE





















## STAINLESS STEEL DOOR HARDWARE







#### PREMIUM QUALITY STAINLESS STEEL 304

Made of high quality Stainless Steel grade 304, feel the touch of Stainless Steel surface, longer durability and high corrosion resistance which differs from general chromed coated products.



#### SAFE FROM HEAVY METAL CONTAMINATION

Verified by Thailand Industrial Standard for water safe and free from hazardous heavy metal contamination (Lead and Cadmium).



#### **ALL SPARE PARTS ARE REPLACEABLE**

Extend the product life with available spare parts for all parts. Spare parts are easy to replace. Easy reparation and low maintenance cost.



#### **SMOOTH TOUCH AND EASY USE**

Enjoy the softness of water flow. Easy to use with smooth touch from innovative spring system. Our Rinsing Spray has passed the operation durability test for more th