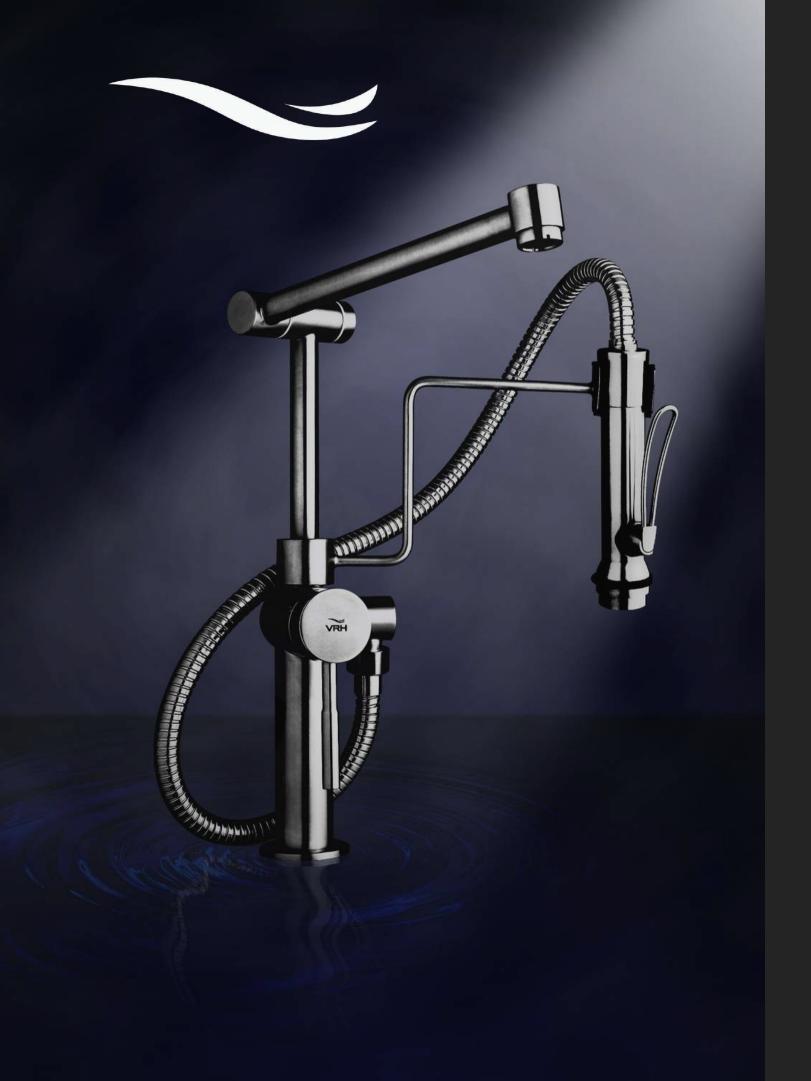

## STAINLESS STEEL SHOWER

# STAINLESS STEEL BIDET SPRAY

### STAINLESS STEEL BIDET SPRAY

VEGETABLE&FRUIT WASHING

PERSONAL HYGIENE

TOILET CLEANING

CLOTH DIAPER CLEANING

PET BATHING