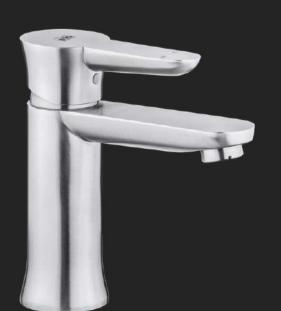

suitable with salty ambiance).

Target for medium to high customer.



Products are made of stainless steel grade
201 combined with Thermo-Plastic ABS
Target for low to medium market with
economic price (fighting brand)

• 0



USA MEXICO BRAZIL

FRANCH ITALY NETHERLAND SWEDEN FINLAND

PHILIPPINES INDIA MALDIVES PAKISTAN
MYANMAR LAOS CAMBODIA VIETNAM SRI LANKA

SINGAPORE MALAYSIA JAPAN TANZANIA LEBANON JORDAN SAUDI ARABIA

# THAILAND MARKET















**MODERN TRADE** 

CONSTRUCTION/
HARDWARE SHOP









PROJECT
OEM
PROPERTIES







#### **PRODUCT RANGES**

- 1. Stainless Steel Faucet, Shower, Bidet
- 2. Stainless Steel Bathroom Accessories
- 3. Stainless Steel Bathroom Wireware
- 4. Stainless Steel Door Hardware





# STAINLESS STEEL FAUCET



## STAINLESS STEEL FAUCET

























## STAINLESS STEEL SHOWER





# STAINLESS STEEL BIDET SPRAY



### STAINLESS STEEL BIDET SPRAY





VEGETABLE&FRUIT WASHING



PERSONAL HYGIENE



TOILET CLEANING



CLOTH DIAPER CLEANING



PET BATHING





#### TRAP, WASTE, FLOOR DRAIN, ROOF DRAIN















# STAINLESS STEEL BATHROOM ACCESSORIES



## STAINLESS STEEL

#### BATHROOM ACCESSORIES









# STAINLESS STEEL GRAB BAR



## STAINLESS STEEL GRAB BAR





# STAINLESS STEEL WIREWARE



## STAINLESS STEEL WIREWARE





















## STAINLESS STEEL DOOR HARDWARE







#### PREMIUM QUALITY STAINLESS STEEL 304

Made of high quality Stainless Steel grade 304, feel the touch of Stainless Steel surface, longer durability and high corrosion resistance which differs from general chromed coated products.



####