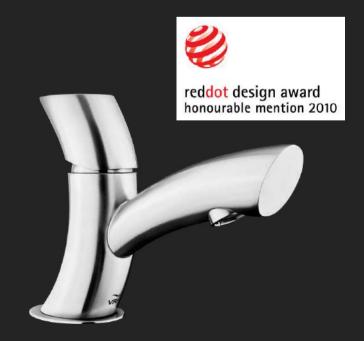

TISI 2067-2552
THAILAND INDUSTRIAL STANDARD FOR
"SANITARY FAUCET" CERTIFYING
ENVIRONMENT-FRIENDLY.WATER SAVING AND
UNCONTAMINATED RESIDUE LEVEL COMPLIANCE

An honourable mention for a particularly successful detail solution is awarded to:

REDDOT DESIGN AWARD 2010 GERMANY RADIAN SERIES DECK SINGLE CONTROL BASIN FAUCET

REDDOT DESIGN AWARD 2020 GERMANY
KUCHER SERIES
DECK SINGLE CONTROL KITCHEN SINK FAUCET
AND DRINKKING WATER