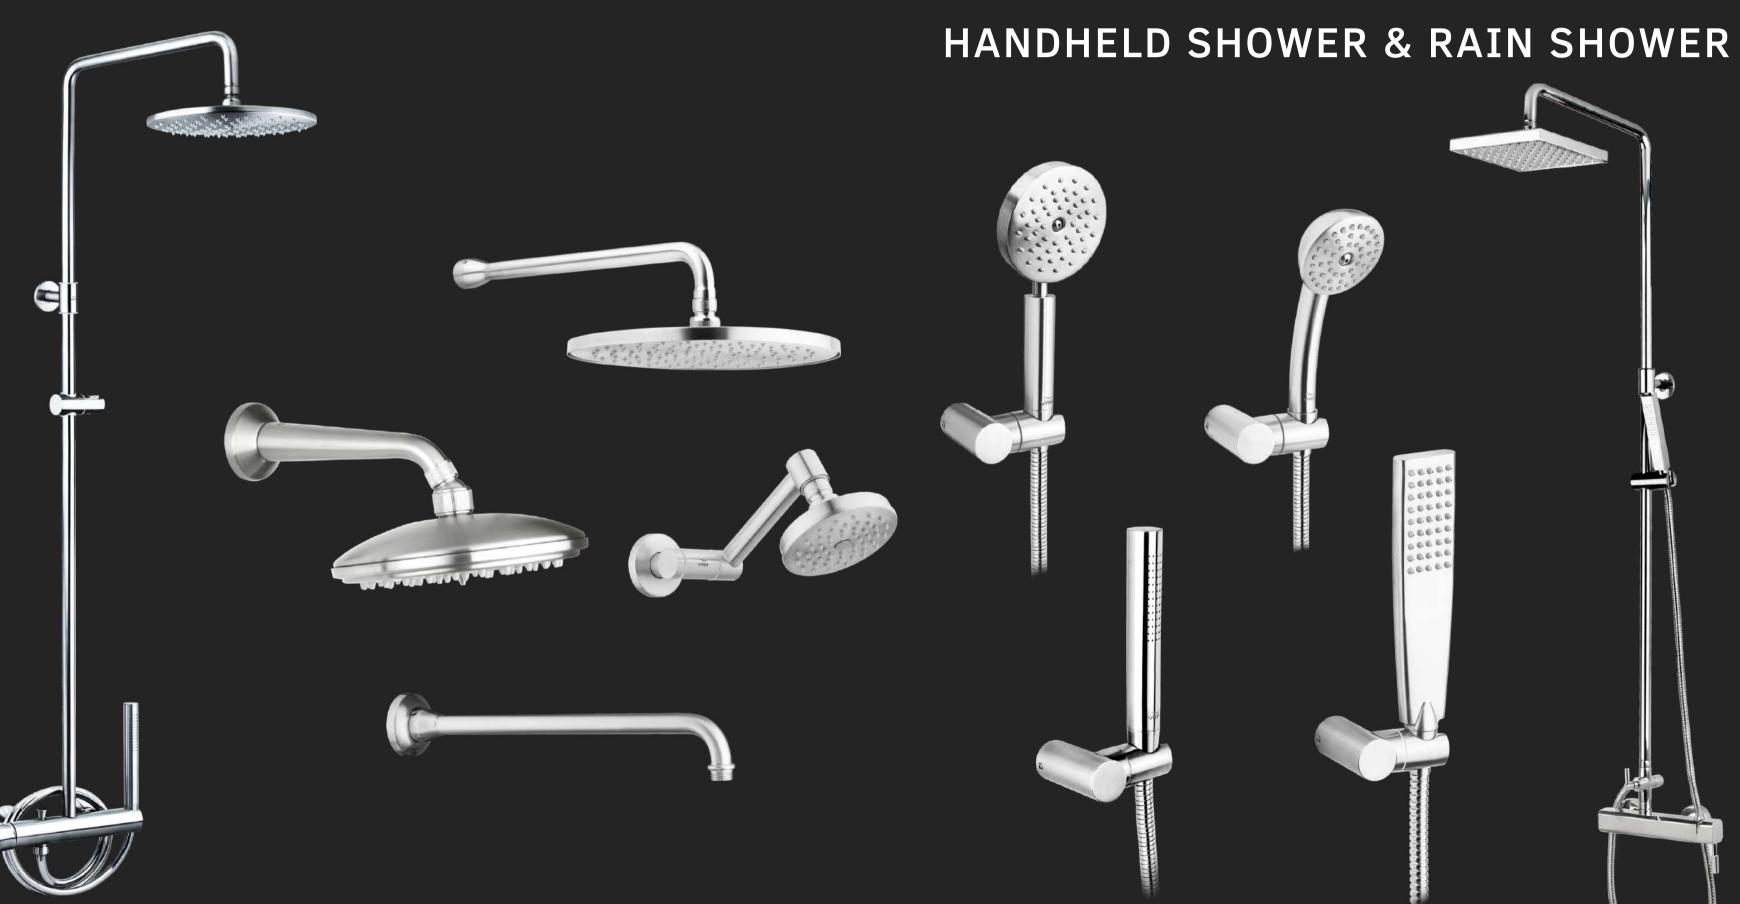

r medium to high customer.



Products are made of stainless steel grade
201 combined with Thermo-Plastic ABS
Target for low to medium market with
economic price (fighting brand)

• 0



USA MEXICO BRAZIL

FRANCH ITALY NETHERLAND SWEDEN FINLAND

PHILIPPINES INDIA MALDIVES PAKISTAN
MYANMAR LAOS CAMBODIA VIETNAM SRI LANKA

SINGAPORE MALAYSIA JAPAN TANZANIA LEBANON JORDAN SAUDI ARABIA

# THAILAND MARKET















**MODERN TRADE** 

CONSTRUCTION/
HARDWARE SHOP









PROJECT
OEM
PROPERTIES







#### **PRODUCT RANGES**

- 1. Stainless Steel Faucet, Shower, Bidet
- 2. Stainless Steel Bathroom Accessories
- 3. Stainless Steel Bathroom Wireware
- 4. Stainless Steel Door Hardware





# STAINLESS STEEL FAUCET



## STAINLESS STEEL FAUCET

























## STAINLESS STEEL SHOWER





# STAINLESS STEEL BIDET SPRAY



### STAINLESS STEEL BIDET SPRAY





VEGETABLE&FRUIT WASHING



PERSONAL HYGIENE



TOILET CLEANING



CLOTH DIAPER CLEANING



PET BATHING





#### TRAP, WASTE, FLOOR DRAIN, ROOF DRAIN















# STAINLESS STEEL BATHROOM ACCESSORIES



## STAINLESS STEEL

#### BATHROOM ACCESSORIES









# STAINLESS STEEL GRAB BAR



## STAINLESS STEEL GRAB BAR





# STAINLESS STEEL WIREWARE



## STAINLESS STEEL WIREWARE





















## STAINLESS STEEL DOOR HARDWARE







#### PREMIUM QUALITY STAINLESS STEEL 304

Made of high quality Stainless Steel grade 304, feel the touch of Stainless Steel surface, longer durability and high corrosion resistance which differs from general chromed coated products.



#### SAFE FROM HEAVY METAL CONTAMINATION

Veri