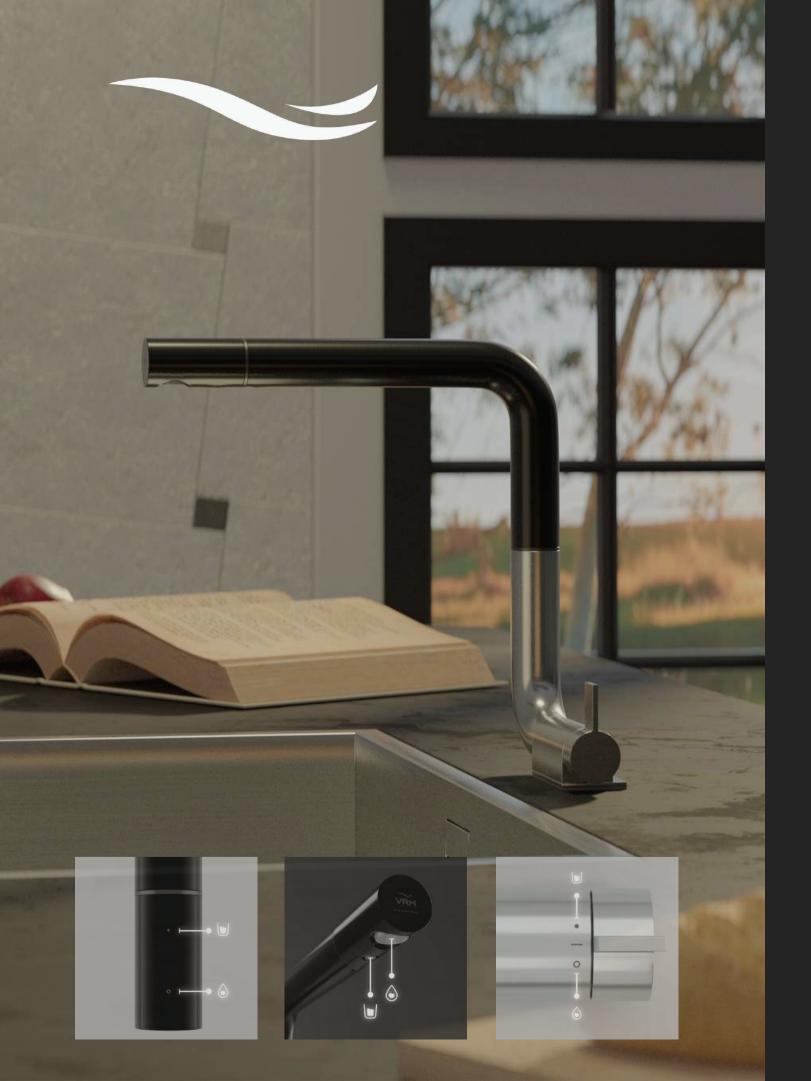

REDDOT DESIGN AWARD 2010 GERMANY RADIAN SERIES DECK SINGLE CONTROL BASIN FAUCET

REDDOT DESIGN AWARD 2020 GERMANY
KUCHER SERIES
DECK SINGLE CONTROL KITCHEN SINK FAUCET
AND DRINKKING WATER

#### **KUCHER**

The collaboration between VRH and the Denish studio Jacob Jensen Design.

Designed with flexibility, usability, and customization in mind, KUCHER is the perfect combination of functionality and understandable aesthetics. A Scandinavian character specially created for your kitchen