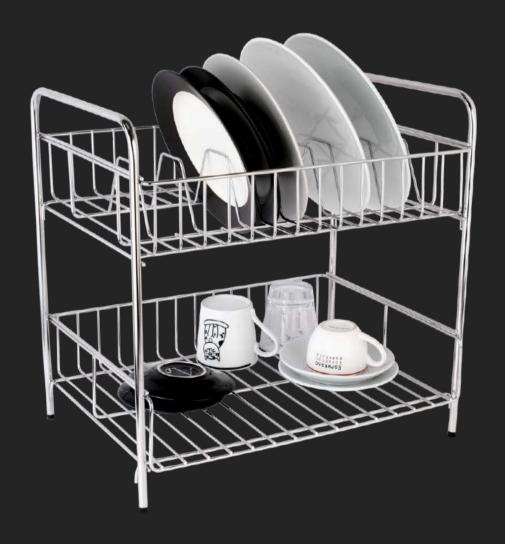

HOP









PROJECT
OEM
PROPERTIES







#### **PRODUCT RANGES**

- 1. Stainless Steel Faucet, Shower, Bidet
- 2. Stainless Steel Bathroom Accessories
- 3. Stainless Steel Bathroom Wireware
- 4. Stainless Steel Door Hardware





# STAINLESS STEEL FAUCET



## STAINLESS STEEL FAUCET

























## STAINLESS STEEL SHOWER





# STAINLESS STEEL BIDET SPRAY



### STAINLESS STEEL BIDET SPRAY





VEGETABLE&FRUIT WASHING



PERSONAL HYGIENE



TOILET CLEANING



CLOTH DIAPER CLEANING



PET BATHING





#### TRAP, WASTE, FLOOR DRAIN, ROOF DRAIN















# STAINLESS STEEL BATHROOM ACCESSORIES



## STAINLESS STEEL

#### BATHROOM ACCESSORIES









# STAINLESS STEEL GRAB BAR



## STAINLESS STEEL GRAB BAR





# STAINLESS STEEL WIREWARE



## STAINLESS STEEL WIREWARE





















## STAINLESS STEEL DOOR HARDWARE







#### PREMIUM QUALITY STAINLESS STEEL 304

Made of high quality Stainless Steel grade 304, feel the touch of Stainless Steel surface, longer durability and high corrosion resistance which differs from general chromed coated products.



#### SAFE FROM HEAVY METAL CONTAMINATION

Verified by Thailand Industrial Standard for water safe and free from hazardous heavy metal contamination (Lead and Cadmium).



#### **ALL SPARE PARTS ARE REPLACEABLE**

Extend the product life with available spare parts for all parts. Spare parts are easy to replace. Easy reparation and low maintenance cost.



#### **SMOOTH TOUCH AND EASY USE**

Enjoy the softness of water flow. Easy to use with smooth touch from innovative spring system. Our Rinsing Spray ha