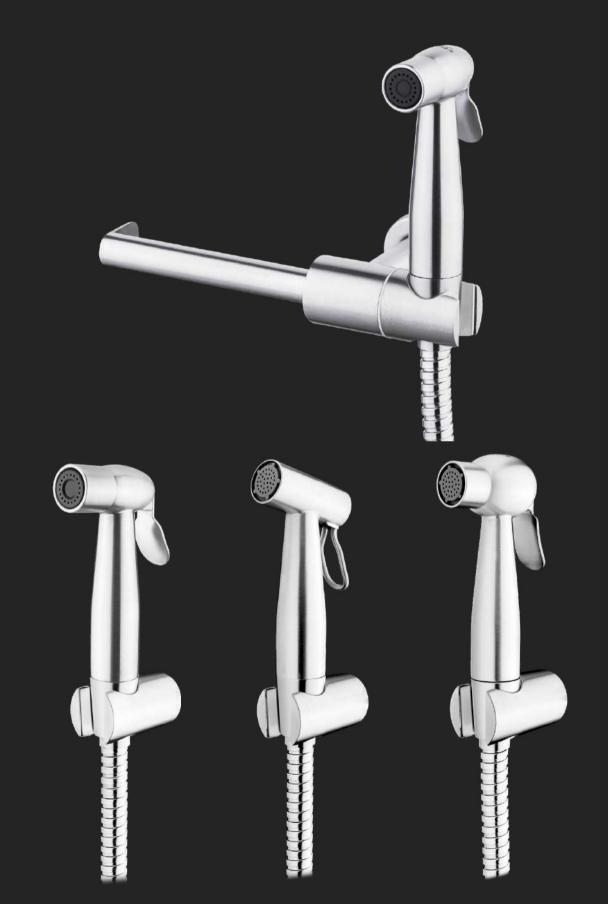

# STAINLESS STEEL BIDET SPRAY

### STAINLESS STEEL BIDET SPRAY

VEGETABLE&FRUIT WASHING

PERSONAL HYGIENE

TOILET CLEANING

CLOTH DIAPER CLEANING

PET BATHING