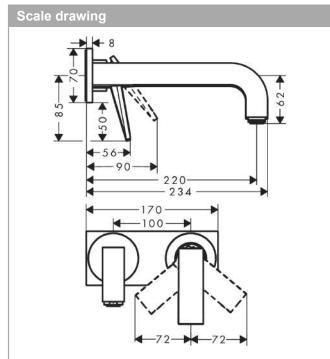

## product features

- consists of: single lever basin mixer for concealed installation wall-mounted, waste set
- · projection: 220 mm
- handle variant: lever handle
- spray type: normal spray
- · maximum flow rate at 3 bar: 5 l/min
- · ceramic cartridge
- · suitable for continuous flow water heaters
- · non-closing waste set
- · connection type: basic set
- · connection dimension: DN15
- handle can be positioned on the right or left, depending on the basic set installation
- EU taxonomy: max. 6 l/min Substantial Contribution (SC) possible