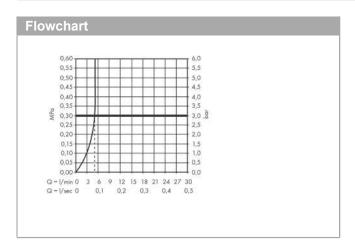

## product features

- consists of: single lever basin mixer for concealed installation wall-mounted, waste set
- · projection: 220 mm
- handle variant: lever handle
- spray type: normal spray
- · maximum flow rate at 3 bar: 5 l/min
- · ceramic cartridge
- · suitable for continuous flow water heaters
- · non-closing waste set
- · connection type: basic set
- · connection dimension: DN15
- handle can be positioned on the right or left, depending on the basic set installation
- EU taxonomy: max. 6 l/min Substantial Contribution (SC) possible