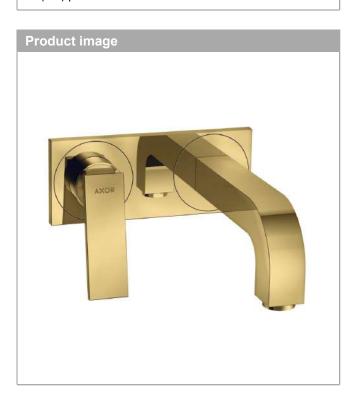

## **AXOR Citterio**

Single lever basin mixer for concealed installation wall-mounted with lever handle, spout 220 mm and plate

Finish: Polished Gold Optic Article Number: 39119990