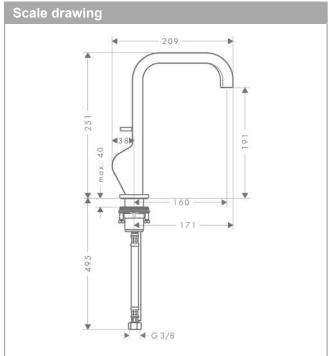

## product features

· consists of: single lever basin mixer, waste set

ComfortZone 190
projection: 160 mm
spout height: 191 mm
handle variant: pin handle

· spray type: normal spray

· maximum flow rate at 3 bar: 5 l/min

· ceramic cartridge

· suitable for continuous flow water heaters

pop-up waste set G 1¼

connection type: G % connections

connection dimension: DN15

 handle position on the side: bottom-side at the base body (not suitable for wash bowls)