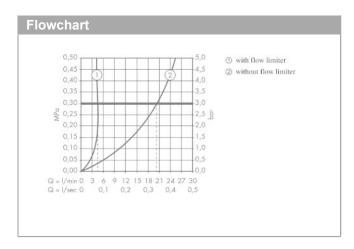

## product features

· consists of: single lever basin mixer, waste set

ComfortZone 190
projection: 160 mm
spout height: 191 mm
handle variant: pin handle

· spray type: normal spray

· maximum flow rate at 3 bar: 5 l/min