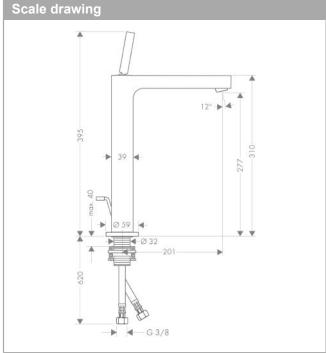

## product features

· consists of: single lever basin mixer, waste set

ComfortZone 280
projection: 201 mm
spout height: 277 mm
handle variant: pin handle
spray type: normal spray

· maximum flow rate at 3 bar: 5 l/min

· ceramic cartridge

· suitable for continuous flow water heaters

pop-up waste set G 1¼

connection type: G % connectionsconnection dimension: DN15

EU taxonomy: max. 6 l/min - Substantial Contribution

(SC) possible