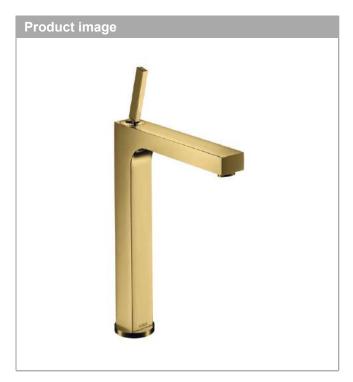

## **AXOR Citterio**

Single lever basin mixer 280 with pin handle for wash bowls with pop-up waste set

Finish: Polished Gold Optic Article Number: 39020990