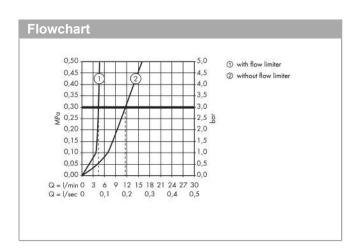

## product features

· consists of: single lever basin mixer, waste set

ComfortZone 280
projection: 201 mm
spout height: 277 mm
handle variant: pin handle
spray type: normal spray

· maximum flow rate at 3 bar: 5 l/min

· ceramic cartridge

· suitable for continuous flow water heaters

pop-up waste set G 1¼

connection type: G % connectionsconnection dimension: DN15

EU taxonomy: max. 6 l/min - Substantial Contribution

(SC) possible