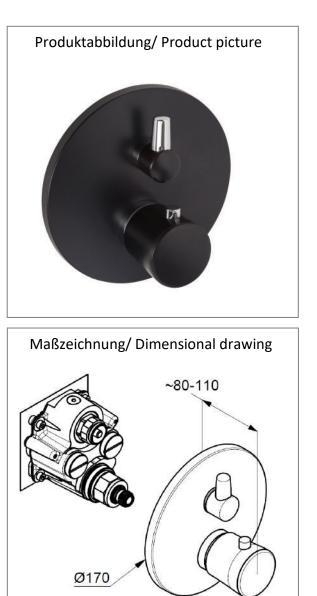

## KLUDI BALANCE

concealed thermostatic bath-shower mixer trim set without pre-installation set PN 10

Ref.: 528308775

Finishes: 87 matt black/chrome

Product description Manufacturer KLUDI GmbH & Co. KG Typ: KLUDI BALANCE concealed thermostatic bath-shower mixer trim set without pre-installation set Ref.: 528308775

concealed thermostatic bath-shower mixer trim set without pre-installation set pre installation set KLUDI FLEXX.BOXX Ref.: 88011 trim set with functional unit vertical wall mounted diverter as rotary ceramic valve temperature handle with hot water safety at 38°C flow rate at 3 bar 20 l/min. with integrated back flow preventer