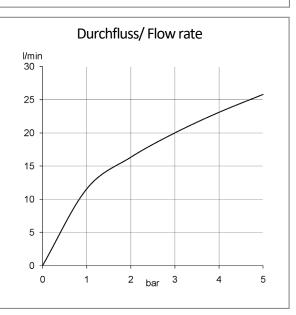

concealed thermostatic bath-shower mixer trim set without pre-installation set pre installation set KLUDI FLEXX.BOXX Ref.: 88011 trim set with functional unit vertical wall mounted diverter as rotary ceramic valve temperature handle with hot water safety at 38°C flow rate at 3 bar 20 l/min. with integrated back flow preventer