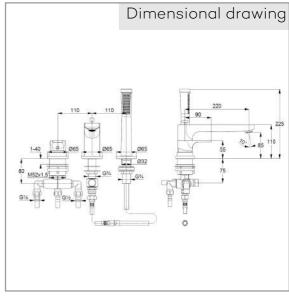

## Technical Data

KLUDI ZENTA SL 3-hole bath- and shower mixer DN 15

Article- Nr.: 484480565

Surface: 05 chrome

manufacterer KLUDI GmbH & Co. KG Typ: KLUDI ZENTA SL bath- and shower mixer, DN 15/ PN 10 Art. Nr. 484480565 Concealed 3-hole bath/ shower mixer Extractable hand shower A-QA 1S automatic diverter: shower/bath 3 hole tiles deck mounted and standing installation solid lever, metal aerator M24 protected against back flow ceramic cartridge with hotwater safety device flow rate at 3 bar = 24 I/ min. shank fixing without bath inlet without flexible high pressure supply tubes Article No. 7544605-00 Hand shower hoses M15 x 1500 mm