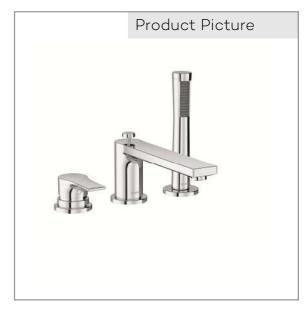

## Technical Data

KLUDI ZENTA SL 3-hole bath- and shower mixer DN 15

Article- Nr.: 484480565

Surface: 05 chrome

manufacterer KLUDI GmbH & Co. KG Typ: KLUDI ZENTA SL bath- and shower mixer, DN 15/ PN 10 Art. Nr. 484480565 Concealed 3-hole bath/ shower mixer Extractable hand shower A-QA 1S automatic diverter: shower/bath 3 hole tiles deck mounted and standing installation solid lever, metal aerator M24 protected against back flow ceramic cartridge with hotwater safety device flow rate at 3 bar = 24 I/ min. shank fixing without bath inlet without flexible high pressure supply tubes Article No. 7544605-00 Hand shower hoses M15 x 1500 mm