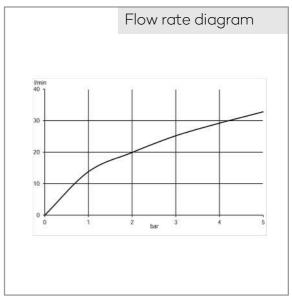

## Technical Data

KLUDI ZENTA SL 3-hole bath- and shower mixer DN 15

Article- Nr.: 484480565

Surface: 05 chrome

manufacterer KLUDI GmbH & Co. KG Typ: KLUDI ZENTA SL bath- and shower mixer, DN 15/ PN 10 Art. Nr. 484480565 Concealed 3-hole bath/ shower mixer Extractable hand shower A-QA 1S automatic diverter: shower/bath 3 hole tiles deck mounted and standing installation solid lever, metal aerator M24 protected against back flow ceramic cartridge with hotwater safety device flow rate at 3 bar = 24 I/ min. shank fixing without bath inlet without flexible high pressure supply tubes Article No. 7544605-00 Hand shower hoses M15 x 1500 mm