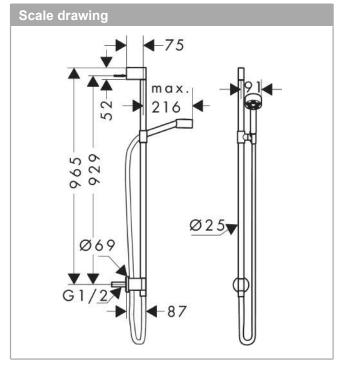

shower hose with conical nut on both ends

· pivot connector prevent hose from tangling

wall mounting: screw fastening

· wall supports of metal

stand pipe length: 965.0 mmshower bar diameter: 25 mm

profile stand pipe: rounddrilling distance 929 mm