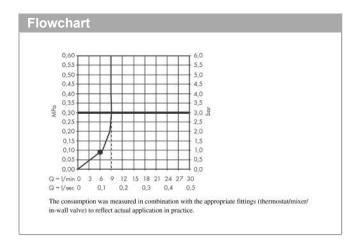

### product features

· consists of: hand shower, shower bar, shower hose, slider, wall connector

shower head size: 73 mmspray type: PowderRain

maximum flow rate at 3 bar: 9,1 l/minminimum flow pressure: 0,8 bar