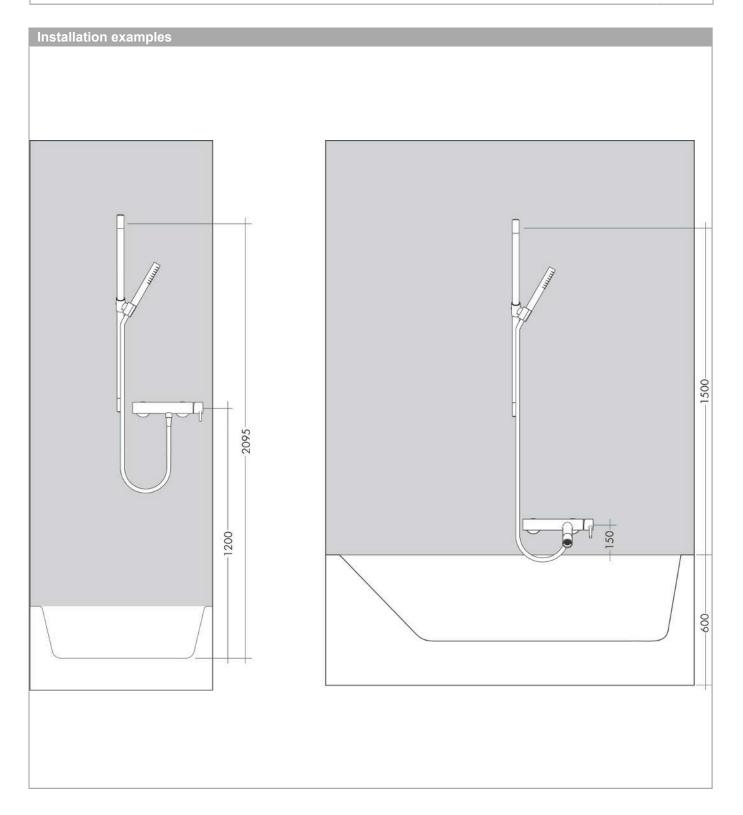

shower hose with conical nut on both ends

· pivot connector prevent hose from tangling

wall mounting: screw fastening

· wall supports of metal

stand pipe length: 965.0 mmshower bar diameter: 25 mm

profile stand pipe: rounddrilling distance 929 mm