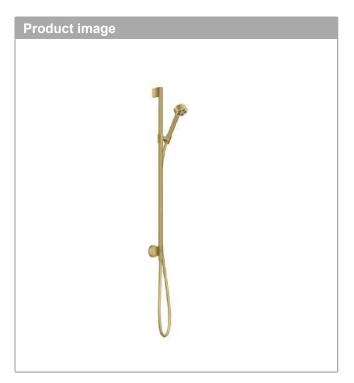

### product features

· consists of: hand shower, shower bar, shower hose, slider, wall connector

shower head size: 73 mmspray type: PowderRain

maximum flow rate at 3 bar: 9,1 l/minminimum flow pressure: 0,8 bar

shower hose with conical nut on both ends

· pivot connector prevent hose from tangling

wall mounting: screw fastening

· wall supports of metal

stand pipe length: 965.0 mmshower bar diameter: 25 mm

profile stand pipe: rounddrilling distance 929 mm

· metal hand shower holder