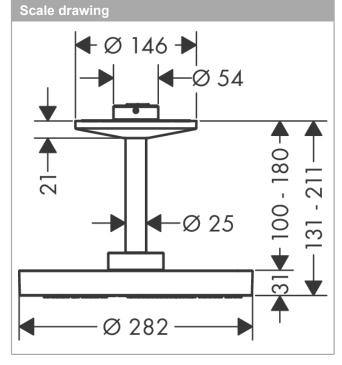

## product features

· consists of: overhead shower, ceiling connector

shower head size: 280 mm
spray type: PowderRain, Rain
material spray disc: metal
brass ceilling connector

ceiling connection length: 211 mmmaximum flow rate at 3 bar: 12,5 l/min

flow rate PowderRain spray (at 3 bar): 7,5 l/min

· flow rate Rain spray (at 3 bar): 12,5 l/min

· function from: 1,5 l/min

· minimum flow pressure: 1,5 bar

· connection of overhead shower: bayonet fixation

· overhead shower removable for cleaning

· installation: ceiling

connection dimension: DN15

suitable for continous flow water heaters

· not included: basic set