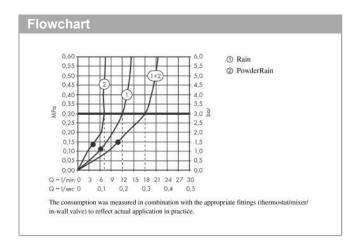

## product features

· consists of: overhead shower, ceiling connector

shower head size: 280 mm
spray type: PowderRain, Rain
material spray disc: metal
brass ceilling connector

ceiling connection length: 211 mmmaximum flow rate at 3 bar: 12,5 l/min

flow rate PowderRain spray (at 3 bar): 7,5 l/min

· flow rate Rain spray (at 3 bar): 12,5 l/min

· function from: 1,5 l/min

· minimum flow pressure: 1,5 bar

· connection of overhead shower: bayonet fixation

· overhead shower removable for cleaning

· installation: ceiling

connection dimension: DN15

suitable for continous flow water heaters

· not included: basic set