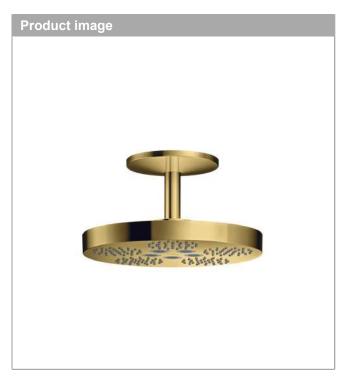

## **AXOR One**

Overhead shower 280 2jet with ceiling connection
Surfaces: Polished Gold Optic Article Number: 48494990