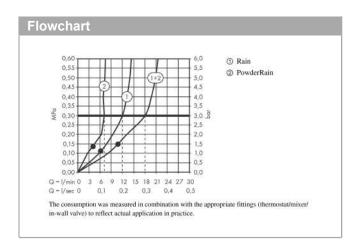

· flow rate PowderRain spray (at 3 bar): 7,5 l/min

· flow rate Rain spray (at 3 bar): 12,5 l/min

· function from: 1,5 l/min

· minimum flow pressure: 1,5 bar

· connection of overhead shower: bayonet fixation