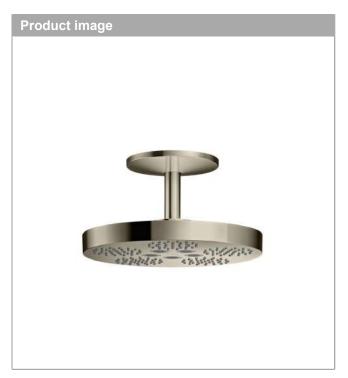

## **AXOR One**

Overhead shower 280 2jet with ceiling connection
Surfaces: Polished Nickel Article Number: 48494830