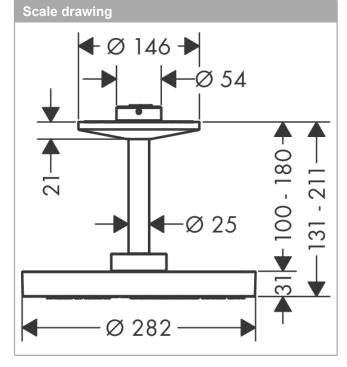

## product features

· consists of: overhead shower, ceiling connector

shower head size: 280 mm
spray type: PowderRain, Rain
material spray disc: metal
brass ceilling connector

ceiling connection length: 211 mmmaximum flow rate at 3 bar: 12,5 l/min