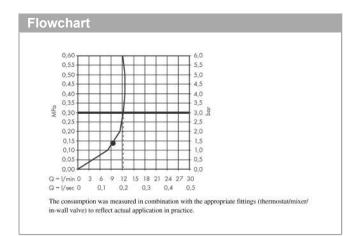

## AXOR One

Overhead shower 280 1jet with ceiling connection Surfaces: Polished Nickel Article Number: 48493830

|                                                                               | Technology                                                                                                                                |
|-------------------------------------------------------------------------------|-------------------------------------------------------------------------------------------------------------------------------------------|
| product features                                                              |                                                                                                                                           |
| consists of: overhead shower, ceiling connector                               | Quick Clean                                                                                                                               |
| shower head size: 280 mm                                                      |                                                                                                                                           |
| spray type: PowderRain and Rain in combination                                | Design awards                                                                                                                             |
| ball-joint: overhead shower angle adjustable                                  | •1•                                                                                                                                       |
| material spray disc: metal                                                    | il <sup>=</sup>                                                                                                                           |
| brass ceilling connector                                                      | DESIGN<br>AWWARD<br>2021                                                                                                                  |
| ceiling connection length: 120 mm                                             | 2021                                                                                                                                      |
| maximum flow rate at 3 bar: 12,2 l/min                                        | Certificates                                                                                                                              |
| flow rate PowderRain and Rain spray in combination                            |                                                                                                                                           |
| (at 3 bar): 12,2 l/min<br>function from: 9,2 l/min                            |                                                                                                                                           |
|                                                                               |                                                                                                                                           |
| minimum flow pressure: 1,4 bar                                                | CERT                                                                                                                                      |
| overhead shower removable for cleaning                                        |                                                                                                                                           |
| installation: ceiling                                                         |                                                                                                                                           |
| connection thread G <sup>1</sup> ⁄ <sub>2</sub><br>connection dimension: DN15 |                                                                                                                                           |
| suitable for continous flow water heaters                                     |                                                                                                                                           |
| suitable for continous now water neaters                                      |                                                                                                                                           |
| Product image                                                                 | Scale drawing                                                                                                                             |
|                                                                               | $\bigcirc$ $\bigcirc$ $131$ $\bigcirc$ |