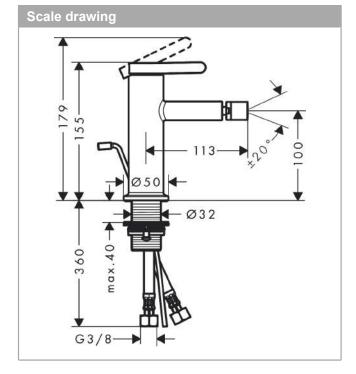

### product features

· consists of: single lever bidet mixer, waste set

projection 113 mm
spout height: 100 mm
aerator with ball pivot
spray type: normal spray

· maximum flow rate at 3 bar: 5 l/min

· ceramic cartridge

· temperature limitation adjustable

· suitable for continous flow water heaters

pop-up waste set G 1¼material waste set: metal

connection type: G 3/8 connections

· connection dimension: DN15