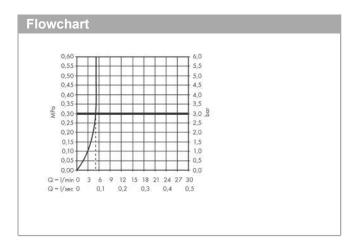

### product features

· consists of: single lever bidet mixer, waste set

projection 113 mm
spout height: 100 mm
aerator with ball pivot
spray type: normal spray

· maximum flow rate at 3 bar: 5 l/min

· ceramic cartridge