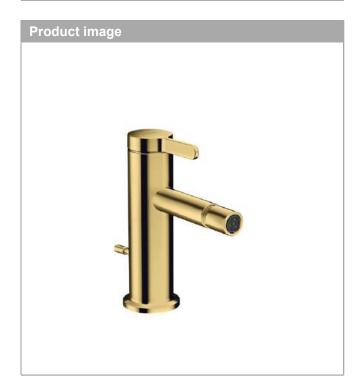

#### **AXOR One**

Single lever bidet mixer with pop-up waste set

Surfaces: Polished Gold Optic Article Number: 48210990

### **AXOR One**

Single lever bidet mixer with pop-up waste set Surfaces: Polished Gold Optic Article Number

Article Number: 48210990