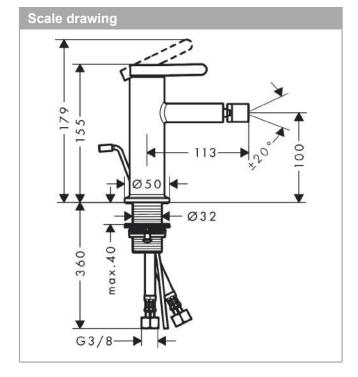

### product features

· consists of: single lever bidet mixer, waste set

projection 113 mm
spout height: 100 mm
aerator with ball pivot
spray type: normal spray

· maximum flow rate at 3 bar: 5 l/min

· ceramic cartridge

· temperature limitation adjustable

· suitable for continous flow water heaters

pop-up waste set G 1¼material waste set: metal

connection type: G 3/8 connections

· connection dimension: DN15