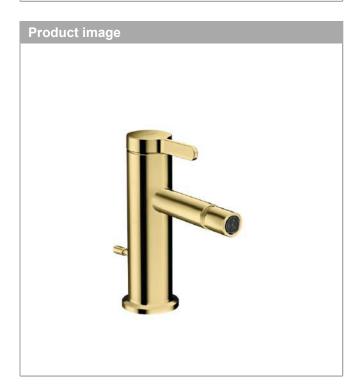

#### **AXOR One**

Single lever bidet mixer with pop-up waste set

Surfaces: Polished Brass Article Number: 48210930

### **AXOR One**

Single lever bidet mixer with pop-up waste set
Surfaces: Polished Brass Article Number: 48210930