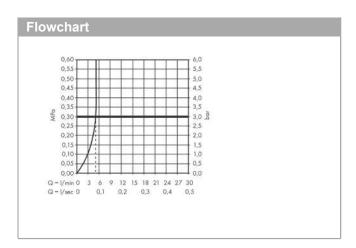

### product features

· consists of: single lever bidet mixer, waste set

projection 113 mm
spout height: 100 mm
aerator with ball pivot
spray type: normal spray

· maximum flow rate at 3 bar: 5 l/min

· ceramic cartridge