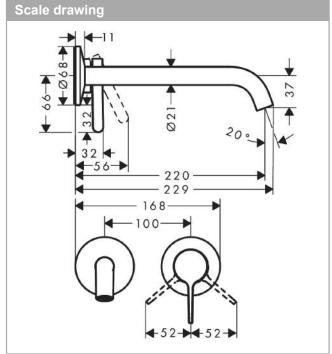

## product features

· consists of: single lever basin mixer, waste set

projection: 220 mmspray type: normal spray

· maximum flow rate at 3 bar: 5 l/min

ceramic cartridge

· temperature limitation adjustable

· suitable for continuous flow water heaters

· non-closing waste set

· connection type: basic set

· connection dimension: DN15

 handle can be positioned on the right or left, depends on the basic set installation