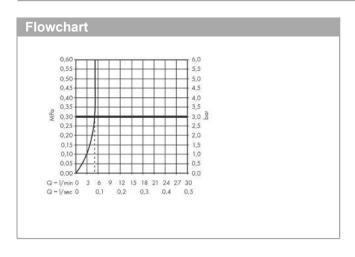

## product features

· consists of: single lever basin mixer, waste set

projection: 220 mmspray type: normal spray

· maximum flow rate at 3 bar: 5 l/min

ceramic cartridge

· temperature limitation adjustable