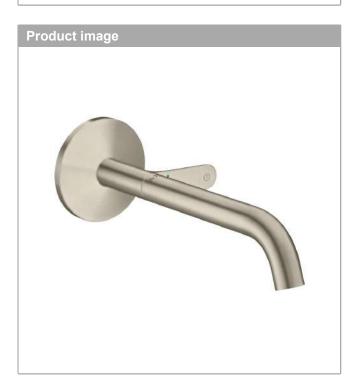

### AXOR One

Basin mixer for concealed installation wall-mounted Select with spout 220 mm Surfaces: Brushed Nickel Article Number: 48112820

#### product features

- consists of: basin mixer for concealed installation wall-mounted, waste set
- · projection: 220 mm
- · spray type: Normal spray
- maximum flow rate at 3 bar: 5 l/min
- · Select cartridge with temperature control
- · suitable for continuous flow water heaters
- · non-closing waste set
- · connection type: basic set
- · connection dimension: DN15