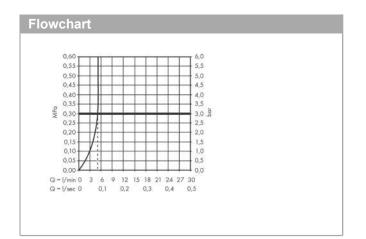

#### product features

- consists of: basin mixer for concealed installation wall-mounted, waste set
- · projection: 220 mm
- · spray type: Normal spray
- maximum flow rate at 3 bar: 5 l/min
- · Select cartridge with temperature control
- · suitable for continuous flow water heaters
- · non-closing waste set
- · connection type: basic set
- · connection dimension: DN15