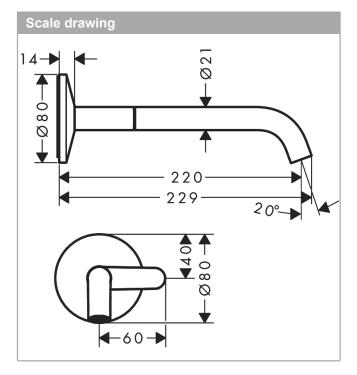

#### product features

- consists of: basin mixer for concealed installation wall-mounted, waste set
- · projection: 220 mm
- · spray type: Normal spray
- maximum flow rate at 3 bar: 5 l/min
- · Select cartridge with temperature control
- · suitable for continuous flow water heaters
- · non-closing waste set
- · connection type: basic set
- · connection dimension: DN15