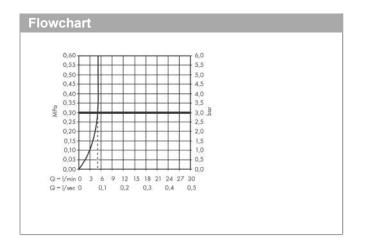

#### product features

- consists of: basin mixer for concealed installation wall-mounted, waste set
- projection: 220 mm
- · spray type: Normal spray
- maximum flow rate at 3 bar: 5 l/min
- · Select cartridge with temperature control
- · suitable for continuous flow water heaters
- · non-closing waste set
- · connection type: basic set
- · connection dimension: DN15