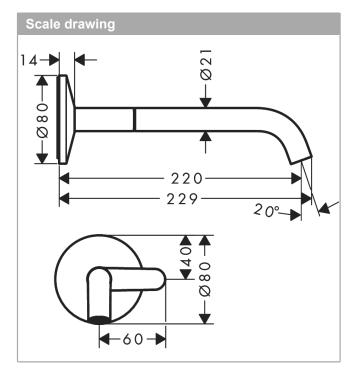

#### product features

- consists of: basin mixer for concealed installation wall-mounted, waste set
- projection: 220 mm
- · spray type: Normal spray
- maximum flow rate at 3 bar: 5 l/min
- · Select cartridge with temperature control
- · suitable for continuous flow water heaters
- · non-closing waste set
- · connection type: basic set
- · connection dimension: DN15