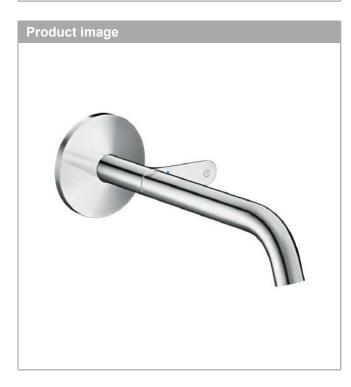

## AXOR One

Basin mixer for concealed installation wall-mounted Select with spout 220 mm Surfaces: Polished Chrome Article Number: 48112020