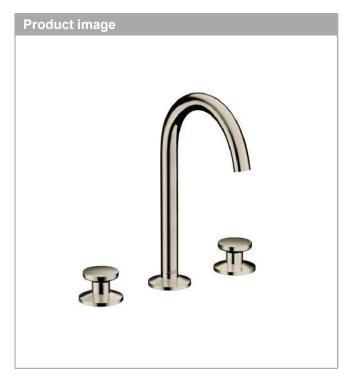

#### **AXOR One**

**3-hole basin mixer Select 170 with push-open waste set** Surfaces: **Polished Nickel** Article Number: **48070830** 

### **AXOR One**

**3-hole basin mixer Select 170 with push-open waste set** Surfaces: **Polished Nickel** Article Number: **48070830** 