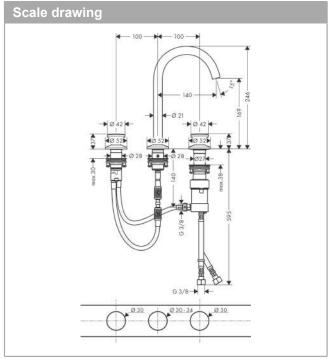

### product features

· consists of: 3-hole basin mixer, waste set

ComfortZone 170
projection: 140 mm
spout height: 169 mm
swivel range 120°

· spray type: Normal spray

· maximum flow rate at 3 bar: 5 l/min

· right handle: Select cartridge with temperature

control

· left handle: volume control

· temperature limitation adjustable

· suitable for continuous flow water heaters

push-open waste set G 1¼material waste set: metal

connection type: G % connections

· connection dimension: DN15