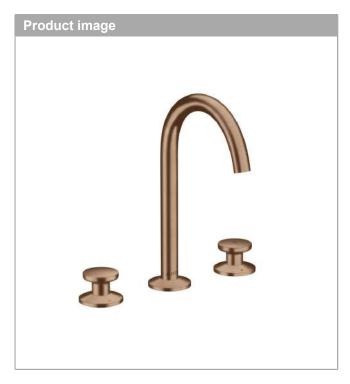

#### **AXOR One**

3-hole basin mixer Select 170 with push-open waste set Surfaces: Brushed Red Gold Article Number: 48070310

### **AXOR One**

3-hole basin mixer Select 170 with push-open waste set Surfaces: Brushed Red Gold Article Number: 48070310