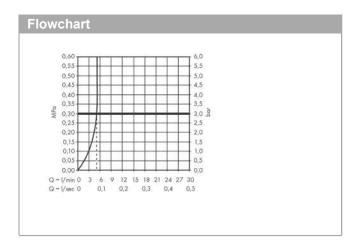

### product features

· consists of: 3-hole basin mixer, waste set

ComfortZone 170
projection: 140 mm
spout height: 169 mm
swivel range 120°

· spray type: Normal spray

· maximum flow rate at 3 bar: 5 l/min