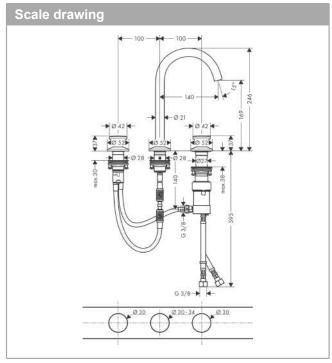

### product features

· consists of: 3-hole basin mixer, waste set

ComfortZone 170
projection: 140 mm
spout height: 169 mm
swivel range 120°

· spray type: Normal spray

· maximum flow rate at 3 bar: 5 l/min

· right handle: Select cartridge with temperature

control

· left handle: volume control

· temperature limitation adjustable

· suitable for continuous flow water heaters

push-open waste set G 1¼material waste set: metal

· connection type: G % connections

· connection dimension: DN15