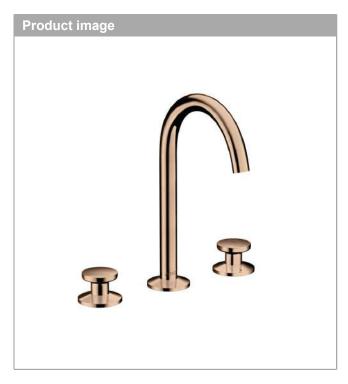

#### **AXOR One**

3-hole basin mixer Select 170 with push-open waste set Surfaces: Polished Red Gold Article Number: 48070300

### **AXOR One**

3-hole basin mixer Select 170 with push-open waste set Surfaces: Polished Red Gold Article Number: 48070300