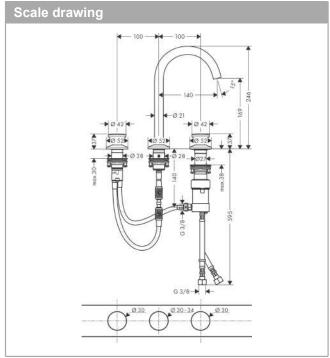

### product features

· consists of: 3-hole basin mixer, waste set

ComfortZone 170
projection: 140 mm
spout height: 169 mm
swivel range 120°

· spray type: Normal spray

· maximum flow rate at 3 bar: 5 l/min

· right handle: Select cartridge with temperature

control

· left handle: volume control

· temperature limitation adjustable

· suitable for continuous flow water heaters

push-open waste set G 1¼material waste set: metal

· connection type: G % connections

· connection dimension: DN15