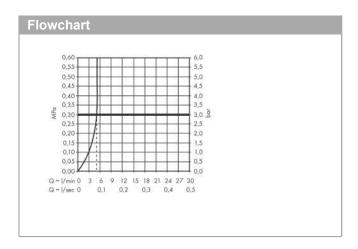

### product features

· consists of: 3-hole basin mixer, waste set

ComfortZone 170
projection: 140 mm
spout height: 169 mm
swivel range 120°

· spray type: Normal spray

· maximum flow rate at 3 bar: 5 l/min