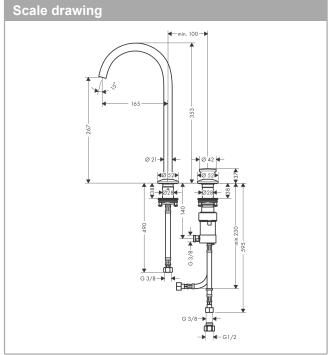

### product features

· consists of: 2-hole basin mixer, waste set

ComfortZone 260
projection: 165 mm
spout height: 267 mm
swivel range 120°

· spray type: Normal spray

· maximum flow rate at 3 bar: 5 l/min

· Select cartridge with temperature control

· temperature limitation adjustable

· suitable for continuous flow water heaters

push-open waste set G 1¼

· material waste set: metal

· connection type: G % connections

flexible arrangement of control unit and spout possible

 the control unit needs approx. 20 cm space underneath the top