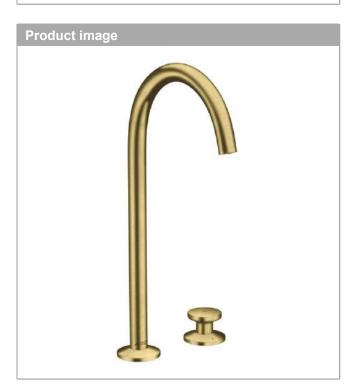

#### **AXOR One**

**2-hole basin mixer Select 260 with push-open waste set** Surfaces: **Brushed Brass** Article Number: **48060950** 

### **AXOR One**

2-hole basin mixer Select 260 with push-open waste set Surfaces: Brushed Brass Article Number: 48060950