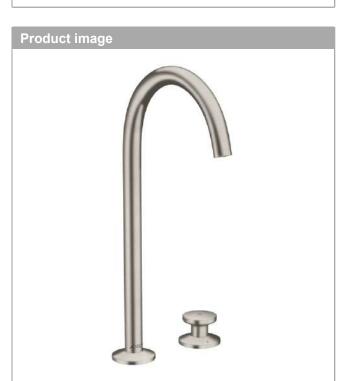

#### AXOR One 2-hole basin mixer Select 260 with push-open waste set Surfaces: Stainless Steel Optic Article Number: 48060800

#### product features

- · consists of: 2-hole basin mixer, waste set
- · ComfortZone 260
- · projection: 165 mm
- · spout height: 267 mm
- swivel range 120°
- · spray type: Normal spray
- maximum flow rate at 3 bar: 5 l/min
- · Select cartridge with temperature control
- · temperature limitation adjustable
- · suitable for continuous flow water heaters
- · push-open waste set G 1¼
- · material waste set: metal
- connection type: G ¾ connections
- flexible arrangement of control unit and spout possible
- the control unit needs approx. 20 cm space underneath the top