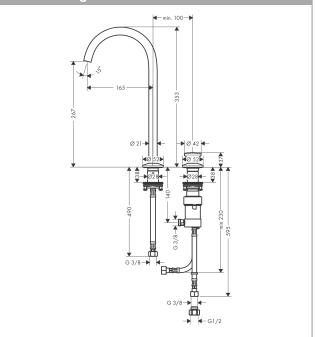

### Scale drawing

#### product features

- · consists of: 2-hole basin mixer, waste set
- · ComfortZone 260
- · projection: 165 mm
- · spout height: 267 mm
- swivel range 120°
- · spray type: Normal spray
- maximum flow rate at 3 bar: 5 l/min
- · Select cartridge with temperature control
- · temperature limitation adjustable
- · suitable for continuous flow water heaters
- · push-open waste set G 1¼
- · material waste set: metal
- connection type: G ¾ connections
- flexible arrangement of control unit and spout possible
- the control unit needs approx. 20 cm space underneath the top