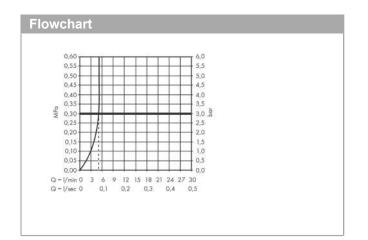

#### product features

- · consists of: 2-hole basin mixer, waste set
- · ComfortZone 260
- · projection: 165 mm
- · spout height: 267 mm
- swivel range 120°
- · spray type: Normal spray
- maximum flow rate at 3 bar: 5 l/min
- · Select cartridge with temperature control
- · temperature limitation adjustable
- · suitable for continuous flow water heaters
- · push-open waste set G 1¼
- · material waste set: metal
- connection type: G ¾ connections
- flexible arrangement of control unit and spout possible
- the control unit needs approx. 20 cm space underneath the top