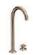

#### **AXOR One**

2-hole basin mixer Select 260 with push-open waste set Surfaces: Polished Red Gold Article Number: 48060300

### product features

· consists of: 2-hole basin mixer, waste set

ComfortZone 260
projection: 165 mm
spout height: 267 mm
swivel range 120°

· spray type: Normal spray

· maximum flow rate at 3 bar: 5 l/min

· Select cartridge with temperature control

· temperature limitation adjustable

· suitable for continuous flow water heaters

push-open waste set G 11/4

· material waste set: metal

· connection type: G % connections