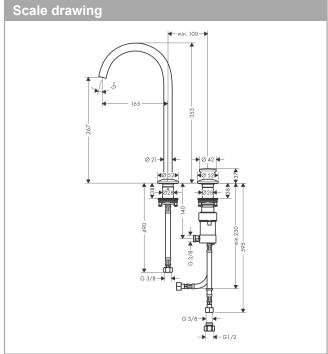

### product features

· consists of: 2-hole basin mixer, waste set

ComfortZone 260
projection: 165 mm
spout height: 267 mm
swivel range 120°

· spray type: Normal spray

· maximum flow rate at 3 bar: 5 l/min

flexible arrangement of control unit and spout possible

 the control unit needs approx. 20 cm space underneath the top