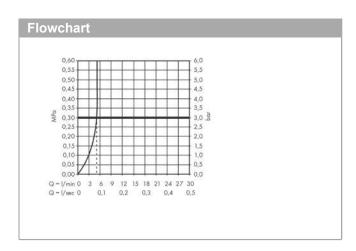

### product features

· consists of: 2-hole basin mixer, waste set

ComfortZone 260
projection: 165 mm
spout height: 267 mm
swivel range 120°

· spray type: Normal spray

· maximum flow rate at 3 bar: 5 l/min