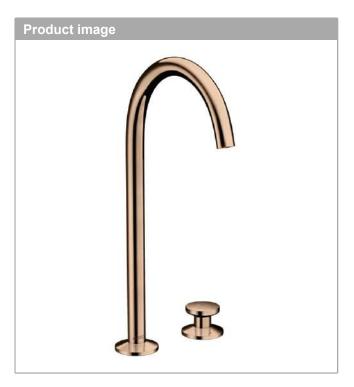

#### **AXOR One**

2-hole basin mixer Select 260 with push-open waste set Surfaces: Polished Red Gold Article Number: 48060300

### **AXOR One**

2-hole basin mixer Select 260 with push-open waste set Surfaces: Polished Red Gold Article Number: 48060300