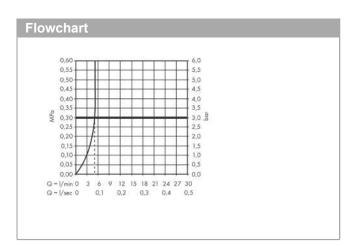

## product features

· consists of: Basin mixer, waste set

ComfortZone 260
projection: 165 mm
spout height: 265 mm
spray type: Normal spray

· maximum flow rate at 3 bar: 5 l/min

· Select cartridge with temperature control