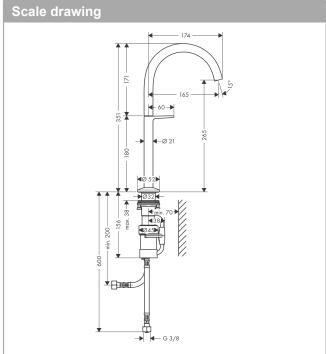

## product features

· consists of: Basin mixer, waste set

ComfortZone 260
projection: 165 mm
spout height: 265 mm
spray type: Normal spray

· maximum flow rate at 3 bar: 5 l/min

· Select cartridge with temperature control

· temperature limitation adjustable

· suitable for continuous flow water heaters

push-open waste set G 1¼material waste set: metal

· connection type: G 3/8 connections

· connection dimension: DN15

· cold water in middle position