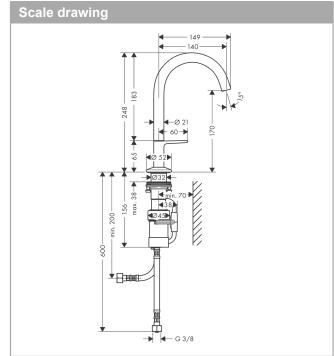

### product features

· consists of: Basin mixer, waste set

ComfortZone 170
projection: 140 mm
spout height: 170 mm
spray type: Normal spray

· maximum flow rate at 3 bar: 5 l/min

· Select cartridge with temperature control

· temperature limitation adjustable

· suitable for continuous flow water heaters

push-open waste set G 1¼material waste set: metal

connection type: G 3/8 connections

· connection dimension: DN15

· cold water in middle position