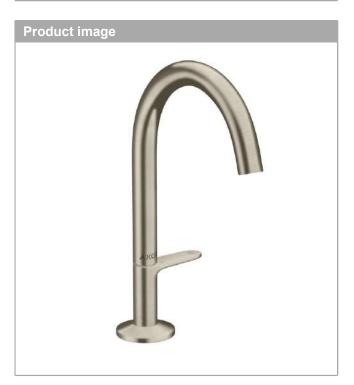

#### **AXOR One**

Basin mixer Select 170 with push-open waste set Surfaces: Brushed Nickel Article Number: 48020820

### **AXOR One**

Basin mixer Select 170 with push-open waste set
Surfaces: Brushed Nickel Article Number: 48020820