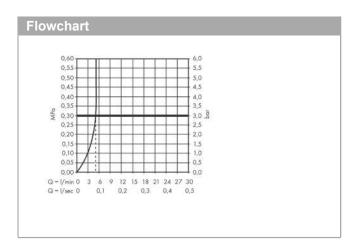

### product features

· consists of: Basin mixer, waste set

ComfortZone 170
projection: 140 mm
spout height: 170 mm
spray type: Normal spray

· maximum flow rate at 3 bar: 5 l/min

· Select cartridge with temperature control