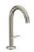

#### **AXOR One**

Basin mixer Select 170 with push-open waste set Surfaces: Brushed Nickel Article Number: 48020820

### **AXOR One**

Basin mixer Select 170 with push-open waste set
Surfaces: Brushed Nickel Article Number: 48020820