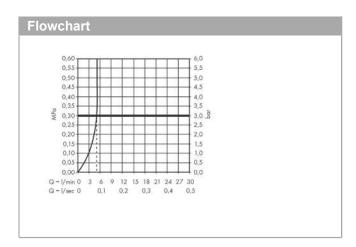

### product features

· consists of: Basin mixer, waste set

ComfortZone 170
projection: 140 mm
spout height: 170 mm
spray type: Normal spray

· maximum flow rate at 3 bar: 5 l/min

· Select cartridge with temperature control