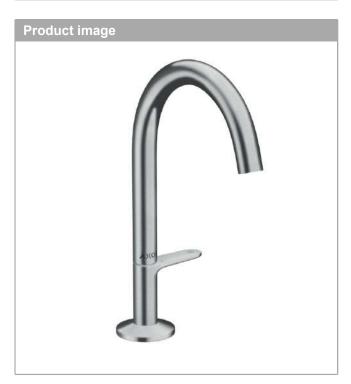

#### **AXOR One**

Basin mixer Select 170 with push-open waste set
Surfaces: Brushed Chrome Article Number: 48020260

### **AXOR One**

Basin mixer Select 170 with push-open waste set
Surfaces: Brushed Chrome Article Number: 48020260