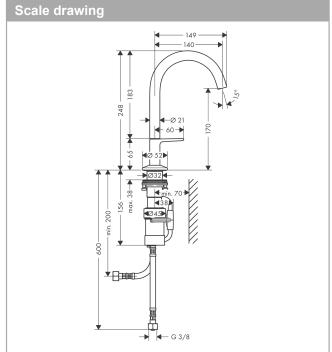

### product features

· consists of: Basin mixer, waste set

ComfortZone 170
projection: 140 mm
spout height: 170 mm
spray type: Normal spray

· maximum flow rate at 3 bar: 5 l/min

· Select cartridge with temperature control

· temperature limitation adjustable

· suitable for continuous flow water heaters

push-open waste set G 1¼material waste set: metal

connection type: G % connections

· connection dimension: DN15

· cold water in middle position