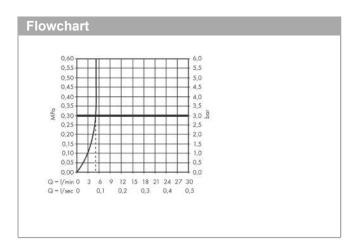

## product features

· consists of: Basin mixer, waste set

ComfortZone 140
projection: 122 mm
spout height: 140 mm
spray type: Normal spray

· maximum flow rate at 3 bar: 5 l/min

· Select cartridge with temperature control