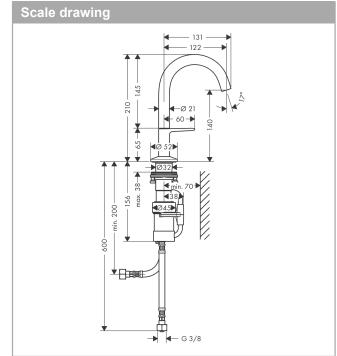

## product features

· consists of: Basin mixer, waste set

ComfortZone 140
projection: 122 mm
spout height: 140 mm
spray type: Normal spray

· maximum flow rate at 3 bar: 5 l/min

· Select cartridge with temperature control

· temperature limitation adjustable

· suitable for continuous flow water heaters

push-open waste set G 1¼material waste set: metal

connection type: G 3/8 connections

· connection dimension: DN15

· cold water in middle position