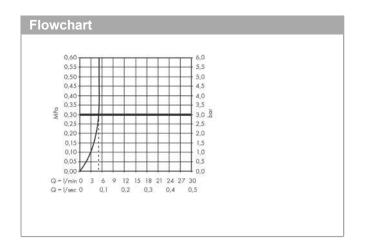

#### product features

- · consists of: single lever basin mixer, waste set
- · ComfortZone 260
- · projection: 180 mm
- · spout height: 255 mm
- · spray type: normal spray
- · maximum flow rate at 3 bar: 5 l/min
- · ceramic cartridge
- · temperature limitation adjustable
- · suitable for continuous flow water heaters
- · non-closing waste set
- · material waste set: metal
- connection type: G ¾ connections
- · connection dimension: DN15