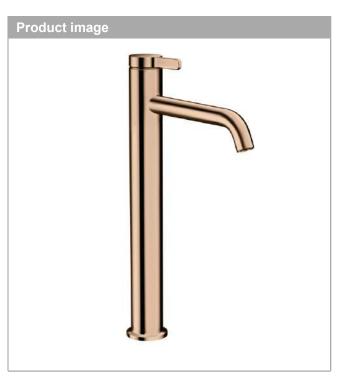

#### AXOR One Single lever basin mixer 260 with lever handle for wash bowls with waste set Surfaces: Polished Red Gold Article Number: 48002300

### AXOR One Single lever basin mixer 260 with lever handle for wash bowls with waste set Surfaces: Polished Red Gold Article Number: 48002300