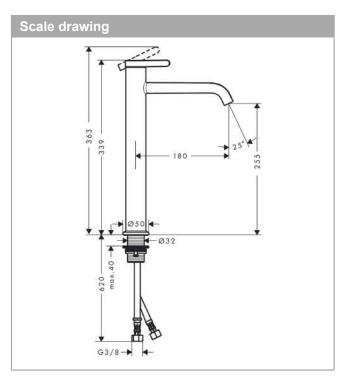

#### product features

- · consists of: single lever basin mixer, waste set
- · ComfortZone 260
- · projection: 180 mm
- · spout height: 255 mm
- · spray type: normal spray
- · maximum flow rate at 3 bar: 5 l/min
- · ceramic cartridge
- · temperature limitation adjustable
- · suitable for continuous flow water heaters
- · non-closing waste set
- · material waste set: metal
- connection type: G ¾ connections
- · connection dimension: DN15