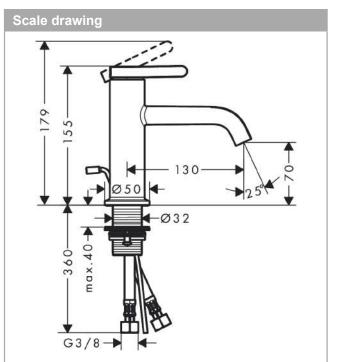

#### product features

- · consists of: single lever basin mixer, waste set
- · ComfortZone 70
- · projection: 130 mm
- · spout height: 70 mm
- · spray type: normal spray
- · maximum flow rate at 3 bar: 5 l/min
- · ceramic cartridge
- · temperature limitation adjustable
- · suitable for continuous flow water heaters
- · pop-up waste set G 1¼
- · material waste set: metal
- connection type: G <sup>3</sup>/<sub>4</sub> connections
- · connection dimension: DN15