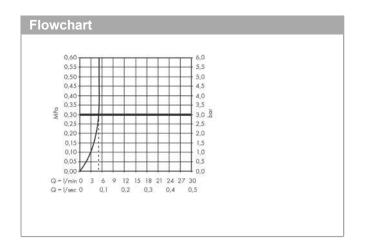

#### product features

- · consists of: single lever basin mixer, waste set
- · ComfortZone 70
- · projection: 130 mm
- · spout height: 70 mm
- · spray type: normal spray
- · maximum flow rate at 3 bar: 5 l/min
- · ceramic cartridge
- · temperature limitation adjustable
- · suitable for continuous flow water heaters
- · pop-up waste set G 1¼
- · material waste set: metal
- connection type: G <sup>3</sup>/<sub>4</sub> connections
- · connection dimension: DN15