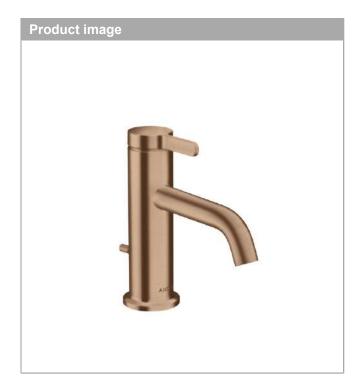

## **AXOR One**

Single lever basin mixer 70 with lever handle and pop-up waste set

Surfaces: Brushed Red Gold Article Number: 48000310