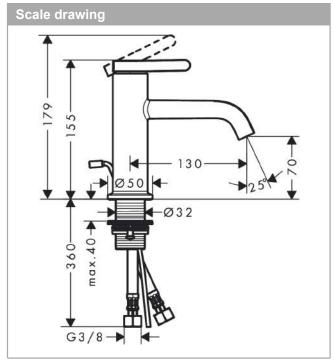

## product features

· consists of: single lever basin mixer, waste set

ComfortZone 70
projection: 130 mm
spout height: 70 mm
spray type: normal spray

· maximum flow rate at 3 bar: 5 l/min

· ceramic cartridge

· temperature limitation adjustable

· suitable for continuous flow water heaters

pop-up waste set G 1¼material waste set: metal

connection type: G 3/4 connections

· connection dimension: DN15