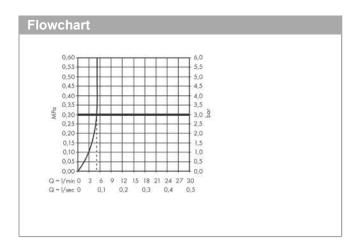

## product features

· consists of: single lever basin mixer, waste set

ComfortZone 70
projection: 130 mm
spout height: 70 mm
spray type: normal spray

· maximum flow rate at 3 bar: 5 l/min

· ceramic cartridge