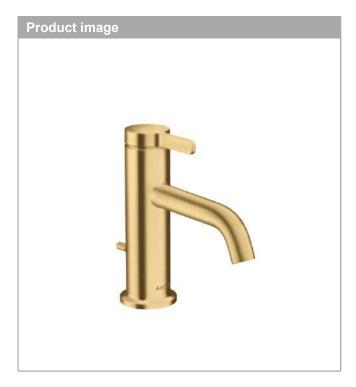

## **AXOR One**

Single lever basin mixer 70 with lever handle and pop-up waste set

Surfaces: Brushed Gold Optic Article Number: 48000250