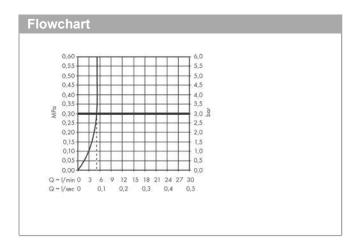

## product features

· consists of: single lever basin mixer, waste set

ComfortZone 70
projection: 130 mm
spout height: 70 mm
spray type: normal spray

· maximum flow rate at 3 bar: 5 l/min

· ceramic cartridge