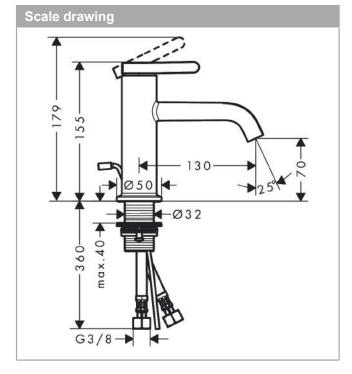

## product features

· consists of: single lever basin mixer, waste set

ComfortZone 70
projection: 130 mm
spout height: 70 mm
spray type: normal spray

· maximum flow rate at 3 bar: 5 l/min

· ceramic cartridge

· temperature limitation adjustable

· suitable for continuous flow water heaters

pop-up waste set G 1¼material waste set: metal

connection type: G 3/4 connections

· connection dimension: DN15