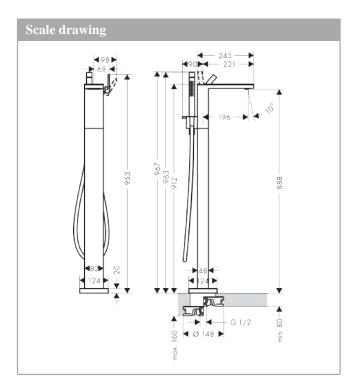

### product features

- · Consists of: Floor-standing single lever bath mixer, baton hand shower, shower hose, shower holder
- designed to run 2 outlets
- spout 196 mm long
- · Spray type mixer: normal spray
- · Spray type hand shower: Rain, Mono
- Maximum flow rate (at 3 bar): 20 l/min
- $\cdot$  Flow rate for bath spout (at 3 bar): 20 l/min
- $\cdot$   $\;$  Flow rate of hand shower (at 3 bar): 13 l/min  $\;$
- · Ceramic cartridge
- · Maximum temperature can be adjusted on installation
- · diverter with automatic resetting
- · Non-return valve
- · Noise class: I
- · Connection type: basic set
- · Min. operating pressure: 1 bar
- · Max. operating pressure: 10 bar