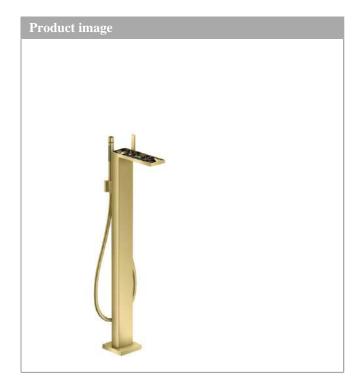

### **AXOR MyEdition**

Single lever bath mixer floor-standing without plate Surfaces: Art. no. : 47442930

### product features

- · Consists of: Floor-standing single lever bath mixer, baton hand shower, shower hose, shower holder
- designed to run 2 outlets
- spout 196 mm long
- · Spray type mixer: normal spray
- · Spray type hand shower: Rain, Mono
- Maximum flow rate (at 3 bar): 20 l/min
- $\cdot$  Flow rate for bath spout (at 3 bar): 20 l/min
- $\cdot$   $\;$  Flow rate of hand shower (at 3 bar): 13 l/min  $\;$
- · Ceramic cartridge
- · Maximum temperature can be adjusted on installation
- · diverter with automatic resetting
- · Non-return valve
- · Noise class: I
- · Connection type: basic set
- · Min. operating pressure: 1 bar
- · Max. operating pressure: 10 bar

## AXOR MyEdition Single lever bath mixer floor-standing without plate Surfaces: Art. no. : 47442930