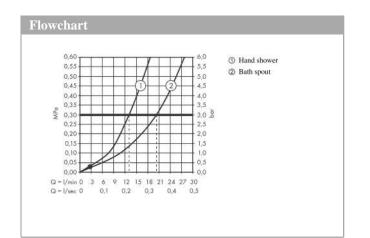

### product features

- · Consists of: Floor-standing single lever bath mixer, baton hand shower, shower hose, shower holder
- designed to run 2 outlets
- spout 196 mm long
- · Spray type mixer: normal spray
- · Spray type hand shower: Rain, Mono
- Maximum flow rate (at 3 bar): 20 l/min
- $\cdot$  Flow rate for bath spout (at 3 bar): 20 l/min
- $\cdot$   $\;$  Flow rate of hand shower (at 3 bar): 13 l/min  $\;$
- · Ceramic cartridge
- · Maximum temperature can be adjusted on installation
- · diverter with automatic resetting
- · Non-return valve
- · Noise class: I
- · Connection type: basic set
- · Min. operating pressure: 1 bar
- · Max. operating pressure: 10 bar