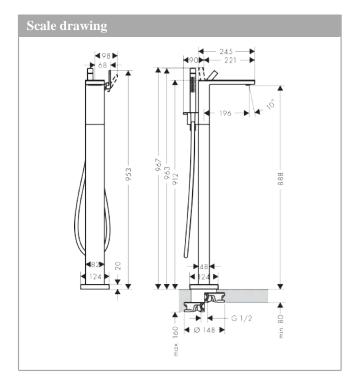

## product features

- · Consists of: Floor-standing single lever bath mixer, baton hand shower, shower hose, shower holder
- designed to run 2 outlets
- spout 196 mm long
- $\cdot$  Spray type mixer: normal spray
- $\cdot$  Spray type hand shower: Rain, Mono
- Maximum flow rate (at 3 bar): 20 l/min
- $\cdot$  Flow rate for bath spout (at 3 bar): 20 l/min
- Flow rate of hand shower (at 3 bar): 13 l/min
- · Ceramic cartridge
- · Maximum temperature can be adjusted on installation
- · diverter with automatic resetting
- · Non-return valve
- · Noise class: I
- · Connection type: basic set
- · Min. operating pressure: 1 bar
- · Max. operating pressure: 10 bar