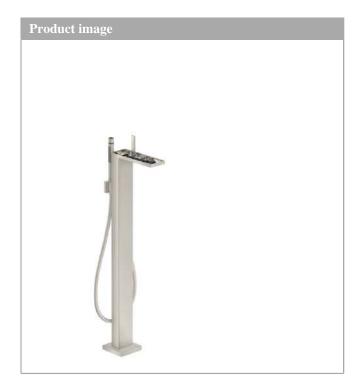

## **AXOR MyEdition**

Single lever bath mixer floor-standing without plate Surfaces: Art. no. : 47442800

# AXOR MyEdition Single lever bath mixer floor-standing without plate Surfaces: Art. no. : 47442800