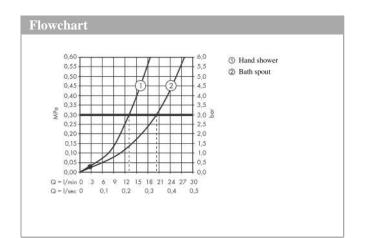

## product features

- · Consists of: Floor-standing single lever bath mixer, baton hand shower, shower hose, shower holder
- designed to run 2 outlets
- spout 196 mm long
- $\cdot$  Spray type mixer: normal spray
- $\cdot$  Spray type hand shower: Rain, Mono
- Maximum flow rate (at 3 bar): 20 l/min
- $\cdot$  Flow rate for bath spout (at 3 bar): 20 l/min
- Flow rate of hand shower (at 3 bar): 13 l/min
- · Ceramic cartridge
- · Maximum temperature can be adjusted on installation
- · diverter with automatic resetting
- · Non-return valve
- · Noise class: I
- · Connection type: basic set
- · Min. operating pressure: 1 bar
- · Max. operating pressure: 10 bar