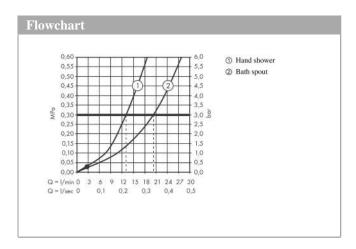

## product features

- · Consists of: Floor-standing single lever bath mixer, baton hand shower, shower hose, shower holder
- · designed to run 2 outlets
- · spout 196 mm long
- · Spray type mixer: normal spray
- · Spray type hand shower: Rain, Mono
- · Maximum flow rate (at 3 bar): 20 l/min
- · Flow rate for bath spout (at 3 bar): 20 l/min
- · Flow rate of hand shower (at 3 bar): 13 l/min
- · Ceramic cartridge
- · Maximum temperature can be adjusted on installation
- · diverter with automatic resetting
- · Non-return valve
- · Noise class: I
- · Connection type: basic set
- · Min. operating pressure: 1 bar
- · Max. operating pressure: 10 bar