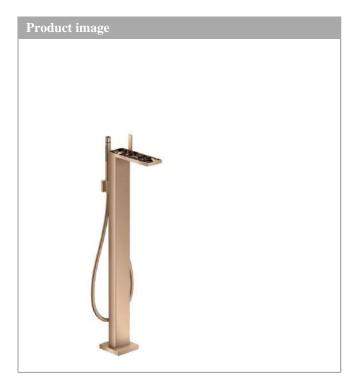

## **AXOR MyEdition**

Single lever bath mixer floor-standing without plate

Surfaces: Art. no.: 47442300

## **AXOR MyEdition**

Single lever bath mixer floor-standing without plate

Surfaces: Art. no. : **47442300** 