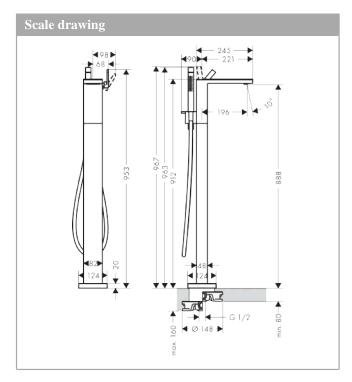

## product features

- · Consists of: Floor-standing single lever bath mixer, baton hand shower, shower hose, shower holder
- · designed to run 2 outlets
- · spout 196 mm long
- · Spray type mixer: normal spray
- · Spray type hand shower: Rain, Mono
- · Maximum flow rate (at 3 bar): 20 l/min
- · Flow rate for bath spout (at 3 bar): 20 l/min
- · Flow rate of hand shower (at 3 bar): 13 l/min
- · Ceramic cartridge
- · Maximum temperature can be adjusted on installation
- · diverter with automatic resetting
- · Non-return valve
- · Noise class: I
- · Connection type: basic set
- · Min. operating pressure: 1 bar
- · Max. operating pressure: 10 bar