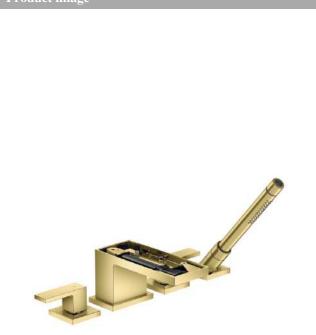

### AXOR MyEdition 4-hole rim-mounted bath mixer without plate Surfaces: Art. no. : 47432930

#### product features

- · Consists of: 4-hole rim-mounted bath mixer, baton hand shower, shower holder
- · designed to run 2 outlets
- spout 151 mm long
- · Spray type mixer: normal spray
- · Spray type hand shower: Rain, Mono
- Maximum pull-out length of hand shower: 1.10 m
- Maximum flow rate (at 3 bar): 22 l/min
- Flow rate for bath spout (at 3 bar): 22 l/min
- $\cdot~$  Flow rate of hand shower (at 3 bar): 16 l/min
- $\cdot$  ceramic shut-off cartridges hot/cold 90°
- · diverter with automatic resetting
- · Noise class: I
- · Connection type: basic set
- · Min. operating pressure: 1 bar
- · Max. operating pressure: 10 bar
- · Kiwa UK 1909703

#### **Product** image