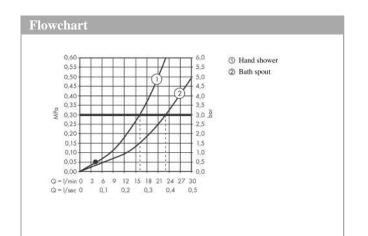

#### product features

- · Consists of: 4-hole rim-mounted bath mixer, baton hand shower, shower holder
- · designed to run 2 outlets
- spout 151 mm long
- · Spray type mixer: normal spray
- · Spray type hand shower: Rain, Mono
- Maximum pull-out length of hand shower: 1.10 m
- Maximum flow rate (at 3 bar): 22 l/min
- Flow rate for bath spout (at 3 bar): 22 l/min
- $\cdot~$  Flow rate of hand shower (at 3 bar): 16 l/min
- $\cdot$  ceramic shut-off cartridges hot/cold 90°
- · diverter with automatic resetting
- · Noise class: I
- · Connection type: basic set
- · Min. operating pressure: 1 bar
- · Max. operating pressure: 10 bar
- · Kiwa UK 1909703