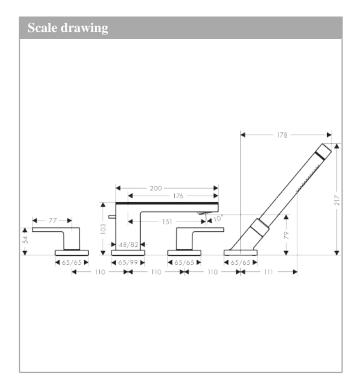

#### product features

- · Consists of: 4-hole rim-mounted bath mixer, baton hand shower, shower holder
- · designed to run 2 outlets
- spout 151 mm long
- · Spray type mixer: normal spray
- · Spray type hand shower: Rain, Mono
- Maximum pull-out length of hand shower: 1.10 m
- Maximum flow rate (at 3 bar): 22 l/min
- Flow rate for bath spout (at 3 bar): 22 l/min
- $\cdot~$  Flow rate of hand shower (at 3 bar): 16 l/min
- $\cdot$  ceramic shut-off cartridges hot/cold 90°
- · diverter with automatic resetting
- · Noise class: I
- · Connection type: basic set
- · Min. operating pressure: 1 bar
- · Max. operating pressure: 10 bar
- · Kiwa UK 1909703