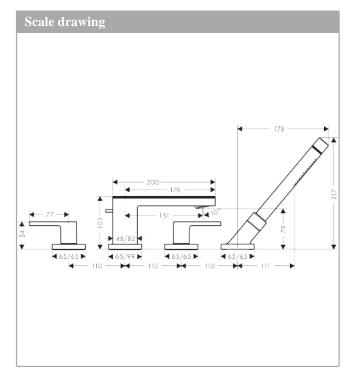

#### product features

- · Consists of: 4-hole rim-mounted bath mixer, baton hand shower, shower holder
- · designed to run 2 outlets
- · spout 151 mm long
- · Spray type mixer: normal spray
- · Spray type hand shower: Rain, Mono
- · Maximum pull-out length of hand shower: 1.10 m
- · Maximum flow rate (at 3 bar): 22 l/min
- · Flow rate for bath spout (at 3 bar): 22 l/min
- · Flow rate of hand shower (at 3 bar): 16 l/min
- ceramic shut-off cartridges hot/cold 90°
- · diverter with automatic resetting
- · Noise class: I
- · Connection type: basic set
- · Min. operating pressure: 1 bar
- · Max. operating pressure: 10 bar
- Kiwa UK 1909703