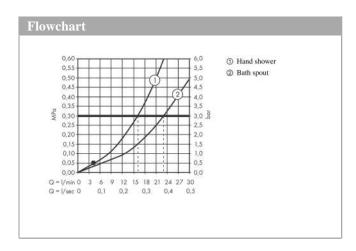

#### product features

- · Consists of: 4-hole rim-mounted bath mixer, baton hand shower, shower holder
- · designed to run 2 outlets
- · spout 151 mm long
- · Spray type mixer: normal spray
- · Spray type hand shower: Rain, Mono
- · Maximum pull-out length of hand shower: 1.10 m
- · Maximum flow rate (at 3 bar): 22 l/min
- · Flow rate for bath spout (at 3 bar): 22 l/min
- · Flow rate of hand shower (at 3 bar): 16 l/min
- ceramic shut-off cartridges hot/cold 90°
- · diverter with automatic resetting
- · Noise class: I
- · Connection type: basic set
- · Min. operating pressure: 1 bar
- · Max. operating pressure: 10 bar
- Kiwa UK 1909703