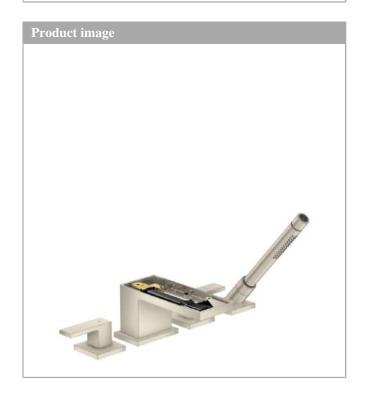

#### **AXOR MyEdition**

4-hole rim-mounted bath mixer without plate

Surfaces: Art. no.: 47432820

### **AXOR MyEdition**

4-hole rim-mounted bath mixer without plate

Surfaces: Art. no.: 47432820