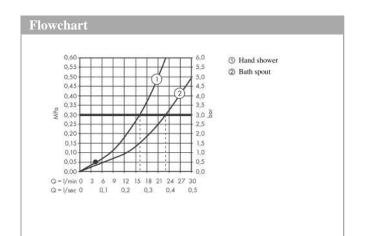

#### product features

- · Consists of: 4-hole rim-mounted bath mixer, baton hand shower, shower holder
- · designed to run 2 outlets
- spout 151 mm long
- · Spray type mixer: normal spray
- · Spray type hand shower: Rain, Mono
- Maximum pull-out length of hand shower: 1.10 m
- Maximum flow rate (at 3 bar): 22 l/min
- Flow rate for bath spout (at 3 bar): 22 l/min
- Flow rate of hand shower (at 3 bar): 16 l/min
- $\cdot$  ceramic shut-off cartridges hot/cold 90°
- · diverter with automatic resetting
- · Noise class: I
- · Connection type: basic set
- · Min. operating pressure: 1 bar
- · Max. operating pressure: 10 bar
- · Kiwa UK 1909703