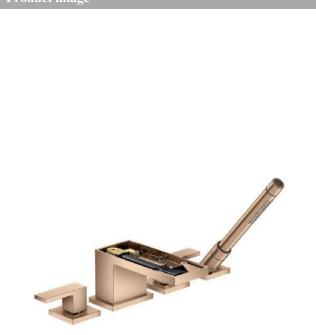

#### **Product** image

### AXOR MyEdition 4-hole rim-mounted bath mixer without plate Surfaces: Art. no. : 47432300

#### product features

- · Consists of: 4-hole rim-mounted bath mixer, baton hand shower, shower holder
- · designed to run 2 outlets
- spout 151 mm long
- · Spray type mixer: normal spray
- · Spray type hand shower: Rain, Mono
- Maximum pull-out length of hand shower: 1.10 m
- Maximum flow rate (at 3 bar): 22 l/min
- Flow rate for bath spout (at 3 bar): 22 l/min
- Flow rate of hand shower (at 3 bar): 16 l/min
- $\cdot$  ceramic shut-off cartridges hot/cold 90°
- · diverter with automatic resetting
- · Noise class: I
- · Connection type: basic set
- · Min. operating pressure: 1 bar
- · Max. operating pressure: 10 bar
- · Kiwa UK 1909703