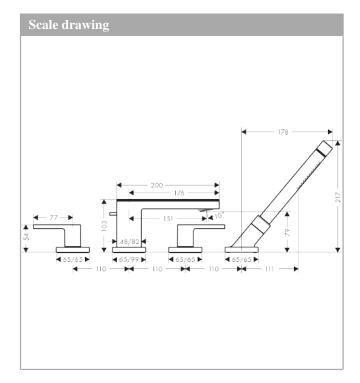

#### product features

- · Consists of: 4-hole rim-mounted bath mixer, baton hand shower, shower holder
- · designed to run 2 outlets
- spout 151 mm long
- · Spray type mixer: normal spray
- · Spray type hand shower: Rain, Mono
- Maximum pull-out length of hand shower: 1.10 m
- Maximum flow rate (at 3 bar): 22 l/min
- Flow rate for bath spout (at 3 bar): 22 l/min
- Flow rate of hand shower (at 3 bar): 16 l/min
- $\cdot$  ceramic shut-off cartridges hot/cold 90°
- · diverter with automatic resetting
- · Noise class: I
- · Connection type: basic set
- · Min. operating pressure: 1 bar
- · Max. operating pressure: 10 bar
- · Kiwa UK 1909703