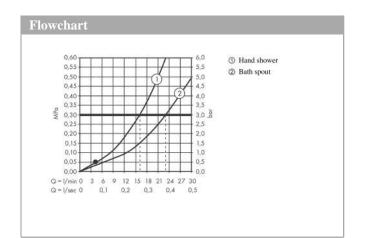

#### product features

- · Consists of: 4-hole rim-mounted bath mixer, baton hand shower, shower holder
- · designed to run 2 outlets
- spout 151 mm long
- · Spray type mixer: normal spray
- · Spray type hand shower: Rain, Mono
- Maximum pull-out length of hand shower: 1.10 m
- Maximum flow rate (at 3 bar): 22 l/min
- Flow rate for bath spout (at 3 bar): 22 l/min
- $\cdot~$  Flow rate of hand shower (at 3 bar): 16 l/min
- $\cdot$  ceramic shut-off cartridges hot/cold 90°
- · diverter with automatic resetting
- · Noise class: I
- · Connection type: basic set
- · Min. operating pressure: 1 bar
- · Max. operating pressure: 10 bar
- · Kiwa UK 1909703