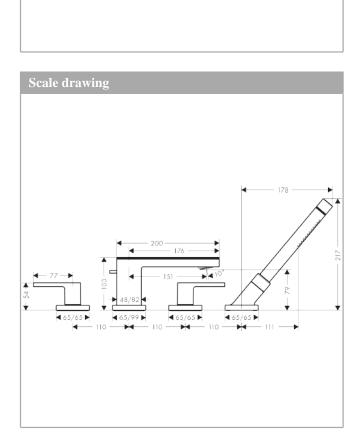

#### product features

- · Consists of: 4-hole rim-mounted bath mixer, baton hand shower, shower holder
- · designed to run 2 outlets
- spout 151 mm long
- · Spray type mixer: normal spray
- · Spray type hand shower: Rain, Mono
- Maximum pull-out length of hand shower: 1.10 m
- Maximum flow rate (at 3 bar): 22 l/min
- Flow rate for bath spout (at 3 bar): 22 l/min
- $\cdot~$  Flow rate of hand shower (at 3 bar): 16 l/min
- $\cdot$  ceramic shut-off cartridges hot/cold 90°
- · diverter with automatic resetting
- · Noise class: I
- · Connection type: basic set
- · Min. operating pressure: 1 bar
- · Max. operating pressure: 10 bar
- · Kiwa UK 1909703