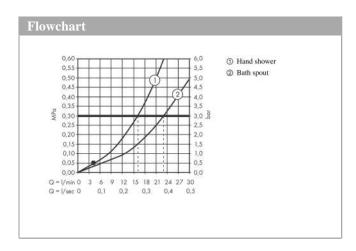

#### product features

- · Consists of: 4-hole rim-mounted bath mixer, baton hand shower, shower holder
- · designed to run 2 outlets
- · spout 151 mm long
- · Spray type mixer: normal spray
- · Spray type hand shower: Rain, Mono
- · Maximum pull-out length of hand shower: 1.10 m
- · Maximum flow rate (at 3 bar): 22 l/min
- · Flow rate for bath spout (at 3 bar): 22 l/min
- · Flow rate of hand shower (at 3 bar): 16 l/min
- $\cdot$  ceramic shut-off cartridges hot/cold  $90^\circ$
- · diverter with automatic resetting
- · Noise class: I
- · Connection type: basic set
- · Min. operating pressure: 1 bar
- · Max. operating pressure: 10 bar
- Kiwa UK 1909703