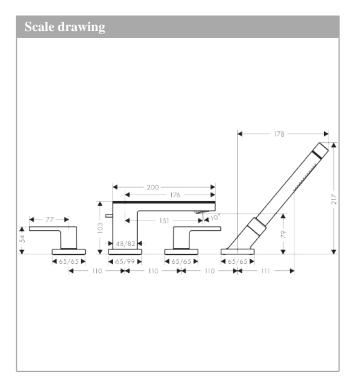

#### product features

- · Consists of: 4-hole rim-mounted bath mixer, baton hand shower, shower holder
- · designed to run 2 outlets
- · spout 151 mm long
- · Spray type mixer: normal spray
- · Spray type hand shower: Rain, Mono
- · Maximum pull-out length of hand shower: 1.10 m
- · Maximum flow rate (at 3 bar): 22 l/min
- · Flow rate for bath spout (at 3 bar): 22 l/min
- · Flow rate of hand shower (at 3 bar): 16 l/min
- $\cdot$  ceramic shut-off cartridges hot/cold  $90^\circ$
- · diverter with automatic resetting
- · Noise class: I
- · Connection type: basic set
- · Min. operating pressure: 1 bar
- · Max. operating pressure: 10 bar
- Kiwa UK 1909703