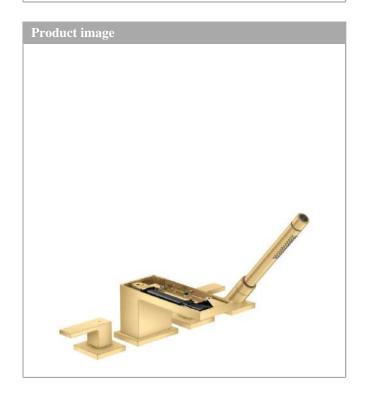

#### **AXOR MyEdition**

4-hole rim-mounted bath mixer without plate

Surfaces: Art. no.: 47432250

#### product features

- · Consists of: 4-hole rim-mounted bath mixer, baton hand shower, shower holder
- · designed to run 2 outlets
- · spout 151 mm long
- · Spray type mixer: normal spray
- · Spray type hand shower: Rain, Mono
- · Maximum pull-out length of hand shower: 1.10 m
- · Maximum flow rate (at 3 bar): 22 l/min
- · Flow rate for bath spout (at 3 bar): 22 l/min
- · Flow rate of hand shower (at 3 bar): 16 l/min
- $\cdot$  ceramic shut-off cartridges hot/cold  $90^\circ$
- · diverter with automatic resetting
- · Noise class: I
- · Connection type: basic set
- · Min. operating pressure: 1 bar
- · Max. operating pressure: 10 bar
- Kiwa UK 1909703