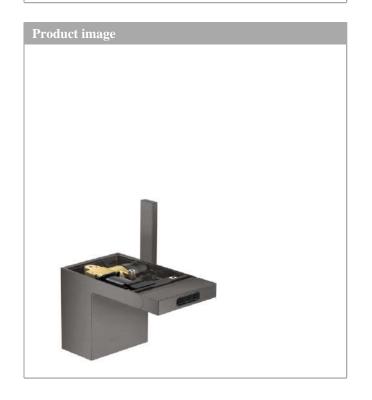

## **AXOR MyEdition**

Single lever bidet mixer with push-open waste without plate

Surfaces: Art. no.: 47212340

## **AXOR**

**AXOR MyEdition** 

Single lever bidet mixer with push-open waste without plate Surfaces: Art. no.: 47212340