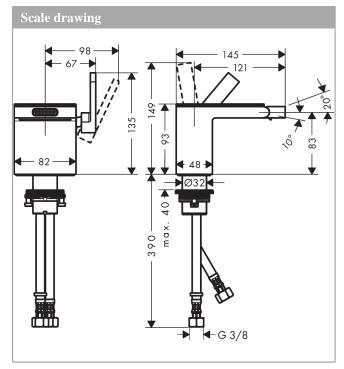

## product features

- · Consists of: single lever bidet mixer, waste set
- · spout 121 mm long
- spout height: 83 mm
- · with fixed spout
- · swivel joint enables directional spray
- · Spray pattern: normal spray
- · Maximum flow rate (at 3 bar): 5 l/min
- Min. operating pressure: 1 barMax. operating pressure: 10 bar
- · Ceramic cartridge
- · Maximum temperature can be adjusted on installation
- isolated water conduction without contact with nickel and lead
- push-open waste set G 11/4
- #" hose connections
- · Kiwa UK 1904711