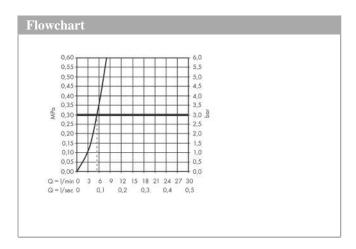

## product features

- · Consists of: single lever bidet mixer, waste set
- · spout 121 mm long
- spout height: 83 mm
- · with fixed spout
- · swivel joint enables directional spray
- · Spray pattern: normal spray
- · Maximum flow rate (at 3 bar): 5 l/min
- Min. operating pressure: 1 barMax. operating pressure: 10 bar
- · Ceramic cartridge
- · Maximum temperature can be adjusted on installation
- isolated water conduction without contact with nickel and lead
- push-open waste set G 11/4
- #" hose connections
- · Kiwa UK 1904711