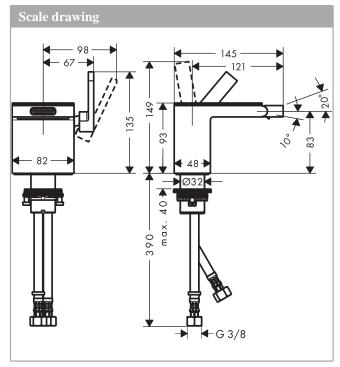

## product features

- · Consists of: single lever bidet mixer, waste set
- · spout 121 mm long
- spout height: 83 mm
- · with fixed spout
- · swivel joint enables directional spray
- · Spray pattern: normal spray
- · Maximum flow rate (at 3 bar): 5 l/min
- Min. operating pressure: 1 barMax. operating pressure: 10 bar
- · Ceramic cartridge
- · Maximum temperature can be adjusted on installation
- isolated water conduction without contact with nickel and lead
- push-open waste set G 1<sup>1</sup>/<sub>4</sub>
- #" hose connections
- · Kiwa UK 1904711