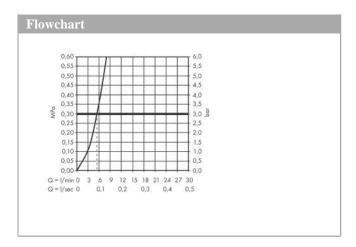

## product features

- · Consists of: single lever bidet mixer, waste set
- · spout 121 mm long
- spout height: 83 mm
- · with fixed spout
- · swivel joint enables directional spray
- · Spray pattern: normal spray
- · Maximum flow rate (at 3 bar): 5 l/min
- Min. operating pressure: 1 barMax. operating pressure: 10 bar
- · Ceramic cartridge
- · Maximum temperature can be adjusted on installation
- isolated water conduction without contact with nickel and lead
- push-open waste set G 1<sup>1</sup>/<sub>4</sub>
- #" hose connections
- · Kiwa UK 1904711