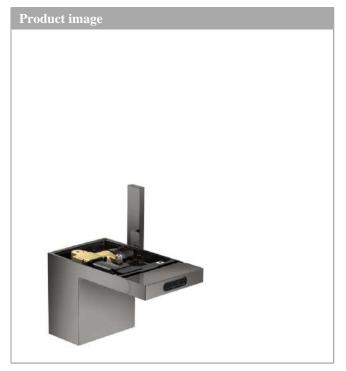

## **AXOR MyEdition**

Single lever bidet mixer with push-open waste without plate

Surfaces: Art. no.: 47212330

## **AXOR**

**AXOR MyEdition** 

Single lever bidet mixer with push-open waste without plate Surfaces: Art. no.: 47212330