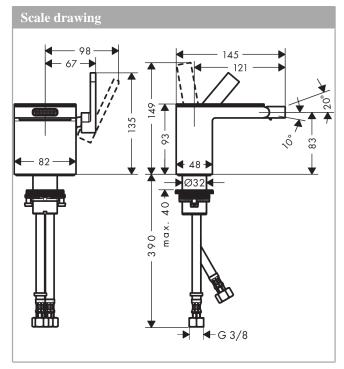

## product features

- · Consists of: single lever bidet mixer, waste set
- · spout 121 mm long
- spout height: 83 mm
- · with fixed spout
- · swivel joint enables directional spray
- · Spray pattern: normal spray
- · Maximum flow rate (at 3 bar): 5 l/min
- Min. operating pressure: 1 barMax. operating pressure: 10 bar
- · Ceramic cartridge
- · Maximum temperature can be adjusted on installation
- isolated water conduction without contact with nickel and lead
- push-open waste set G 1<sup>1</sup>/<sub>4</sub>
- #" hose connections
- · Kiwa UK 1904711