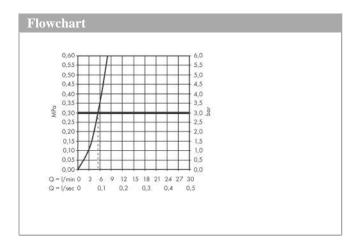

## product features

- · Consists of: single lever bidet mixer, waste set
- · spout 121 mm long
- spout height: 83 mm
- · with fixed spout
- · swivel joint enables directional spray
- · Spray pattern: normal spray
- · Maximum flow rate (at 3 bar): 5 l/min
- Min. operating pressure: 1 barMax. operating pressure: 10 bar
- · Ceramic cartridge
- · Maximum temperature can be adjusted on installation
- isolated water conduction without contact with nickel and lead
- push-open waste set G 1<sup>1</sup>/<sub>4</sub>
- #" hose connections
- · Kiwa UK 1904711