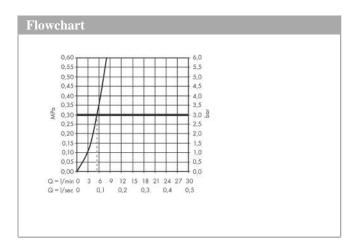

## product features

- · Consists of: single lever bidet mixer, waste set
- · spout 121 mm long
- spout height: 83 mm
- · with fixed spout
- · swivel joint enables directional spray
- · Spray pattern: normal spray
- · Maximum flow rate (at 3 bar): 5 l/min
- Min. operating pressure: 1 barMax. operating pressure: 10 bar
- · Ceramic cartridge
- · Maximum temperature can be adjusted on installation
- isolated water conduction without contact with nickel and lead
- push-open waste set G 1<sup>1</sup>/<sub>4</sub>
- · #" hose connections
- · Kiwa UK 1904711