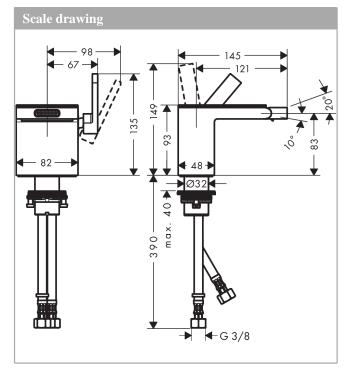

## product features

- · Consists of: single lever bidet mixer, waste set
- · spout 121 mm long
- spout height: 83 mm
- · with fixed spout
- · swivel joint enables directional spray
- · Spray pattern: normal spray
- · Maximum flow rate (at 3 bar): 5 l/min
- Min. operating pressure: 1 barMax. operating pressure: 10 bar
- · Ceramic cartridge
- · Maximum temperature can be adjusted on installation
- isolated water conduction without contact with nickel and lead
- push-open waste set G 1<sup>1</sup>/<sub>4</sub>
- · #" hose connections
- · Kiwa UK 1904711