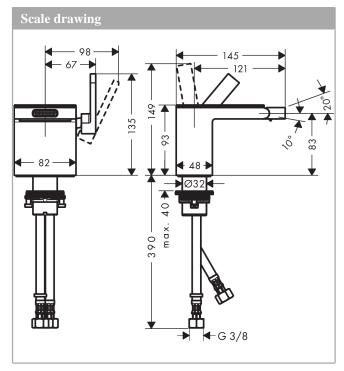

## product features

- · Consists of: single lever bidet mixer, waste set
- · spout 121 mm long
- spout height: 83 mm
- · with fixed spout
- · swivel joint enables directional spray
- · Spray pattern: normal spray
- · Maximum flow rate (at 3 bar): 5 l/min
- Min. operating pressure: 1 barMax. operating pressure: 10 bar
- · Ceramic cartridge
- · Maximum temperature can be adjusted on installation
- isolated water conduction without contact with nickel and lead
- push-open waste set G 1<sup>1</sup>/<sub>4</sub>
- #" hose connections
- · Kiwa UK 1904711