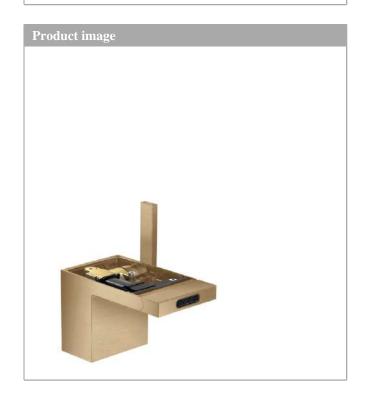

## **AXOR MyEdition**

Single lever bidet mixer with push-open waste without plate

Surfaces: Art. no.: 47212140

## **AXOR**

**AXOR MyEdition** 

Single lever bidet mixer with push-open waste without plate Surfaces: Art. no.: 47212140