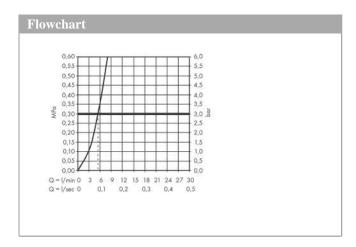

## product features

- · Consists of: single lever bidet mixer, waste set
- · spout 121 mm long
- spout height: 83 mm
- · with fixed spout
- · swivel joint enables directional spray
- · Spray pattern: normal spray
- · Maximum flow rate (at 3 bar): 5 l/min
- Min. operating pressure: 1 barMax. operating pressure: 10 bar
- · Ceramic cartridge
- · Maximum temperature can be adjusted on installation
- isolated water conduction without contact with nickel and lead
- push-open waste set G 1<sup>1</sup>/<sub>4</sub>
- #" hose connections
- · Kiwa UK 1904711