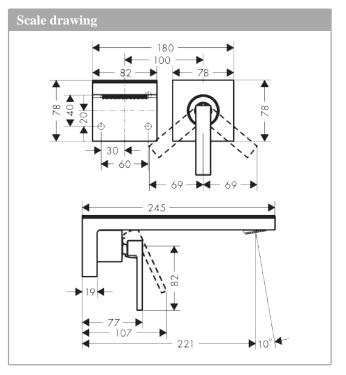

### AXOR MyEdition

Single lever basin mixer for concealed installation wall-mounted with spout 221 mm without plate Surfaces: Art. no. : 47062310

## AXOR MyEdition Single lever basin mixer for concealed installation wall-mounted with spout 221 mm without plate Surfaces: Art. no. : 47062310