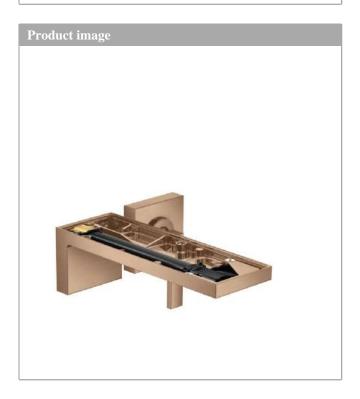

### AXOR MyEdition

Single lever basin mixer for concealed installation wall-mounted with spout 221 mm without plate Surfaces: Art. no. : 47062310

## AXOR MyEdition Single lever basin mixer for concealed installation wall-mounted with spout 221 mm without plate Surfaces: Art. no. : 47062310