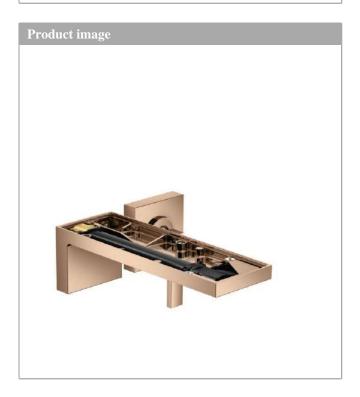

### AXOR MyEdition

Single lever basin mixer for concealed installation wall-mounted with spout 221 mm without plate Surfaces: Art. no. : 47062300

## AXOR MyEdition Single lever basin mixer for concealed installation wall-mounted with spout 221 mm without plate Surfaces: Art. no. : 47062300