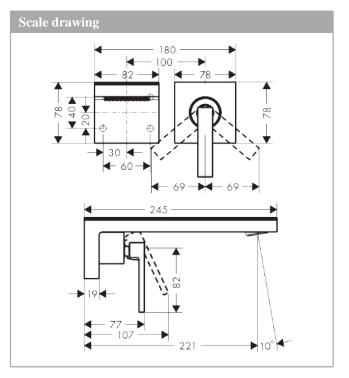

### AXOR MyEdition

Single lever basin mixer for concealed installation wall-mounted with spout 221 mm without plate Surfaces: Art. no. : 47062300

#### product features

- · Consists of: single lever basin mixer for concealed installation, waste set
- · spout 221 mm long
- $\cdot$  wall-mounted
- · Spray pattern: PowderRain
- Maximum flow rate (at 3 bar): 5 l/min
- · Min. operating pressure: 1 bar
- · Max. operating pressure: 10 bar
- · Ceramic cartridge
- with isolated water conduction without contact with nickel and lead
- · non-closing waste set
- handle can be positioned on the right or left, depending on the basic set installation
- · QuickClean technology for easy limescale removal
- · Kiwa UK 1909702

## AXOR MyEdition Single lever basin mixer for concealed installation wall-mounted with spout 221 mm without plate Surfaces: Art. no. : 47062300