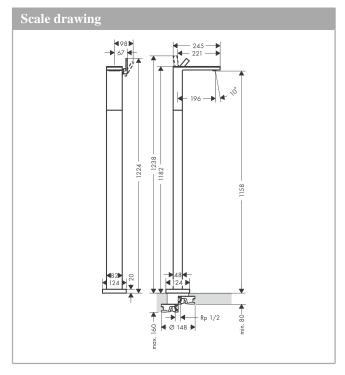

#### product features

- · Consists of: single lever basin mixer, waste set
- spout 196 mm long
- spout height: 1158 mm
- $\cdot$  floor standing
- · Spray pattern: PowderRain
- Maximum flow rate (at 3 bar): 5 l/min
- · Min. operating pressure: 1 bar
- · Max. operating pressure: 10 bar
- · Ceramic cartridge
- with isolated water conduction without contact with nickel and lead
- · push-open waste set G 11/4
- · QuickClean technology for easy limescale removal
- · Kiwa UK 1904713