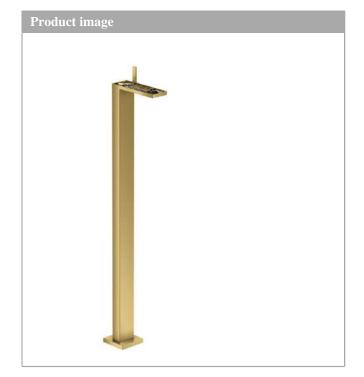

#### AXOR MyEdition Single lever basin mixer floor-standing with push-open waste without plate Surfaces: Art. no. : 47042990

#### product features

- · Consists of: single lever basin mixer, waste set
- spout 196 mm long
- spout height: 1158 mm
- $\cdot$  floor standing
- · Spray pattern: PowderRain
- Maximum flow rate (at 3 bar): 5 l/min
- · Min. operating pressure: 1 bar
- · Max. operating pressure: 10 bar
- · Ceramic cartridge
- with isolated water conduction without contact with nickel and lead
- · push-open waste set G 11/4
- · QuickClean technology for easy limescale removal
- · Kiwa UK 1904713

### AXOR MyEdition Single lever basin mixer floor-standing with push-open waste without plate Surfaces: Art. no. : 47042990