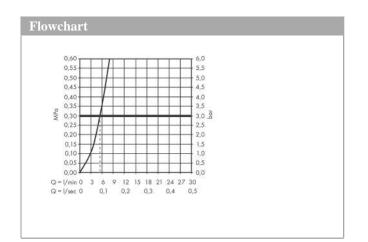

#### product features

- · Consists of: single lever basin mixer, waste set
- spout 196 mm long
- spout height: 1158 mm
- $\cdot$  floor standing
- · Spray pattern: PowderRain
- Maximum flow rate (at 3 bar): 5 l/min
- · Min. operating pressure: 1 bar
- · Max. operating pressure: 10 bar
- · Ceramic cartridge
- with isolated water conduction without contact with nickel and lead
- · push-open waste set G 11/4
- · QuickClean technology for easy limescale removal
- · Kiwa UK 1904713