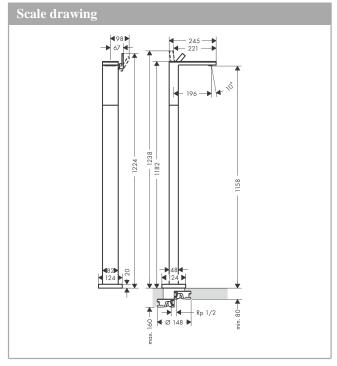

#### product features

- · Consists of: single lever basin mixer, waste set
- spout 196 mm long
- spout height: 1158 mm
- $\cdot$  floor standing
- · Spray pattern: PowderRain
- Maximum flow rate (at 3 bar): 5 l/min
- · Min. operating pressure: 1 bar
- · Max. operating pressure: 10 bar
- · Ceramic cartridge
- with isolated water conduction without contact with nickel and lead
- · push-open waste set G 11/4
- · QuickClean technology for easy limescale removal
- · Kiwa UK 1904713