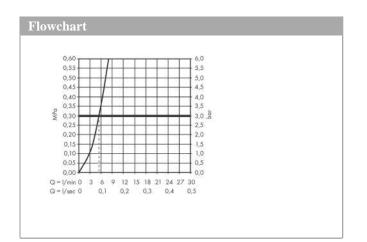

#### product features

- · Consists of: single lever basin mixer, waste set
- spout 196 mm long
- spout height: 1158 mm
- $\cdot$  floor standing
- · Spray pattern: PowderRain
- Maximum flow rate (at 3 bar): 5 l/min
- · Min. operating pressure: 1 bar
- · Max. operating pressure: 10 bar
- · Ceramic cartridge
- with isolated water conduction without contact with nickel and lead
- · push-open waste set G 11/4
- · QuickClean technology for easy limescale removal
- · Kiwa UK 1904713