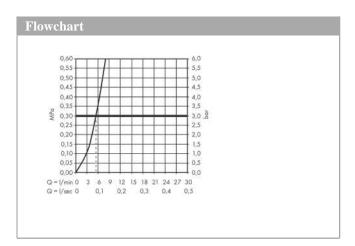

#### product features

· Consists of: single lever basin mixer, waste set

· spout 196 mm long

spout height: 1158 mm

· floor standing

· Spray pattern: PowderRain

· Maximum flow rate (at 3 bar): 5 l/min

Min. operating pressure: 1 barMax. operating pressure: 10 bar