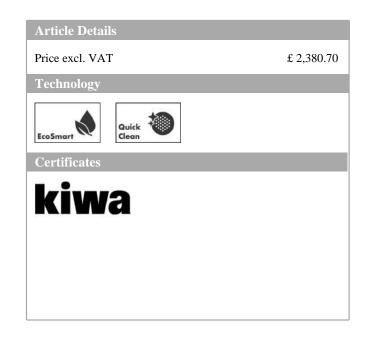

#### **AXOR MyEdition**

Single lever basin mixer floor-standing with push-open waste without plate

Surfaces: Art. no.: 47042130

#### product features

· Consists of: single lever basin mixer, waste set

· spout 196 mm long

spout height: 1158 mm

· floor standing

· Spray pattern: PowderRain

· Maximum flow rate (at 3 bar): 5 l/min

Min. operating pressure: 1 barMax. operating pressure: 10 bar

· Ceramic cartridge

· with isolated water conduction - without contact with nickel and lead

push-open waste set G 1¼

· QuickClean technology for easy limescale removal

Kiwa UK 1904713