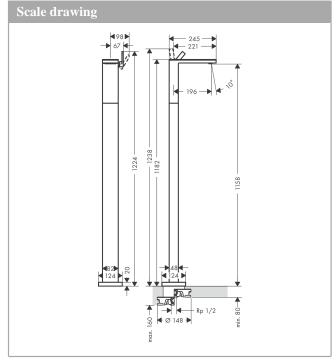

#### product features

· Consists of: single lever basin mixer, waste set

· spout 196 mm long

spout height: 1158 mm

· floor standing

· Spray pattern: PowderRain

· Maximum flow rate (at 3 bar): 5 l/min

Min. operating pressure: 1 barMax. operating pressure: 10 bar