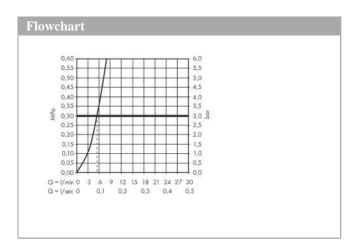

## product features

· Consists of: single lever basin mixer, waste set

· spout 196 mm long

spout height: 1158 mm

· floor standing

· Spray pattern: PowderRain

· Maximum flow rate (at 3 bar): 5 l/min

Min. operating pressure: 1 barMax. operating pressure: 10 bar