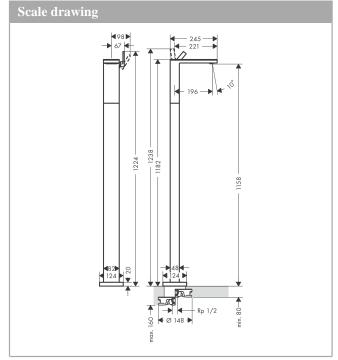

## product features

· Consists of: single lever basin mixer, waste set

· spout 196 mm long

spout height: 1158 mm

· floor standing

· Spray pattern: PowderRain

· Maximum flow rate (at 3 bar): 5 l/min

Min. operating pressure: 1 barMax. operating pressure: 10 bar